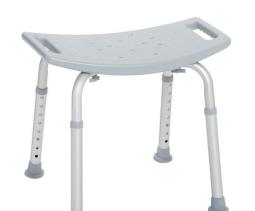

## **Deluxe Aluminum Shower Bench without Back**

HCPCS: E0245

FIGURE A

FIGURE B

FIGURE C

FIGURE D

FIGURE E

- Tool-free assembly of seat and legs (Figure A)
- Drainage holes in bench reduce slipping
- · Aluminum fame is lightweight, durable and corrosion proof
- Legs are height adjustable in 1" increments, and angled with suction-style tips to provide additional stability
- Made using recycled materials