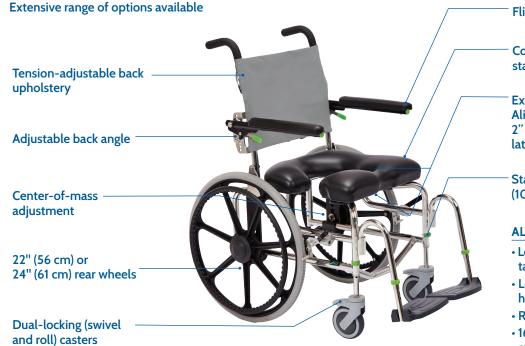

## **FEATURES**

Flip-up padded arms

Compatible with all Raz standard-size seats

Exclusive to Raz, Ischial Pelvic Aligment System (IPAS), provides 2" (5 cm) of fore/aft or 1" (2.5 cm) of lateral seat adjustment

Stainless steel frame with 4" (10 cm) of height adjustment

## **ALSO AVAILABLE**

- Long frame 3" (8 cm) longer for tall clients
- Low frame 4" seat-to-floor height
- Recliner frame
- 16" and 20" (40 and 51 cm) widths available

| SPECIFICATIONS                                   | Raz-SP 22" wheels                                                                                                                         | Raz-SP 24" wheels                                                                                                                                  |
|--------------------------------------------------|-------------------------------------------------------------------------------------------------------------------------------------------|----------------------------------------------------------------------------------------------------------------------------------------------------|
| WEIGHT CAPACITY                                  | 350 lbs (160 kg)                                                                                                                          | 350 lbs (160 kg)                                                                                                                                   |
| FRAME WIDTH (seat and back frame)                | Standard: 18" (46 cm)                                                                                                                     |                                                                                                                                                    |
| OVERALL WIDTH (with standard armpad)             | 26.5" (67 cm)                                                                                                                             | 26.5" (67 cm)                                                                                                                                      |
| OVERALL LENGTH (with footrest)                   | 39" (99 cm)                                                                                                                               | 39" (99 cm)                                                                                                                                        |
| SEAT WIDTH (commode seat)                        | 18" (46 cm)                                                                                                                               | 18" (46 cm)                                                                                                                                        |
| SEAT DEPTH (front of back post to front of seat) | 16" or 19" (40.5 or 48 cm)                                                                                                                | 16" or 19" (40.5 or 48 cm)                                                                                                                         |
| CLEARANCE HEIGHT UNDER SEAT                      | 16", 17", 18", 20" (41 cm, 43 cm, 46 cm, 51 cm)<br>without pan<br>15.25", 16.25", 17.25", 19.25" (39 cm, 41 cm,<br>44 cm, 49 cm) with pan | 15.75", 16.75", 17.75", 19.75" (40 cm, 43 cm, 45 cm, 50 cm) without pan brackets 15", 16", 17", 19" (38 cm, 41 cm, 43 cm, 48 cm) with pan brackets |
| ARMREST HEIGHT ABOVE SEAT (17" Adjusta-Back)     | 7" - 10" in 1/2" increments (18 - 25 cm)                                                                                                  | 7" - 10" in ½" increments (18 - 25 cm)                                                                                                             |
| SEAT-TO-FLOOR HEIGHT                             | 20" - 24" in 1" increments (51 - 61 cm)                                                                                                   | 20" - 24" in 1" increments (51 - 61 cm)                                                                                                            |
| PRODUCT WEIGHT (with footrests)                  | 47 lbs (21.3 kg)                                                                                                                          | 49 lbs (22kg)                                                                                                                                      |
| FRAME AND HARDWARE MATERIAL                      | Stainless Steel (Lifetime warranty against corrosion)                                                                                     | Stainless Steel (Lifetime warranty against corrosion)                                                                                              |