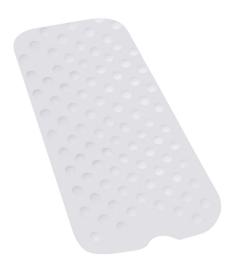

## **Bath Mat**

FIGURE A

**RETAIL BOX** 

- Mat is held securely by multiple suction cups
- Extra-long bath mat adds safety and security by providing a large, slip-proof surface in the bath
- Soft rubber mat is easy-to-clean and roll up for storage
- Mat has a contour-cut design to fit around drain
- Mold resistant latex-free rubber

| PRODUCTS               | Description    |  |
|------------------------|----------------|--|
| 12950                  | White, 1/bx    |  |
| SPECIFICATIONS         | Description    |  |
| Width                  | 15.75"         |  |
| Length                 | 35.5"          |  |
| Weight                 | 2.4 lbs.       |  |
| Carton Shipping Weight | 3.6 lbs.       |  |
| Weight Limit           | Unlimited      |  |
| Warranty               | Limited 90 Day |  |