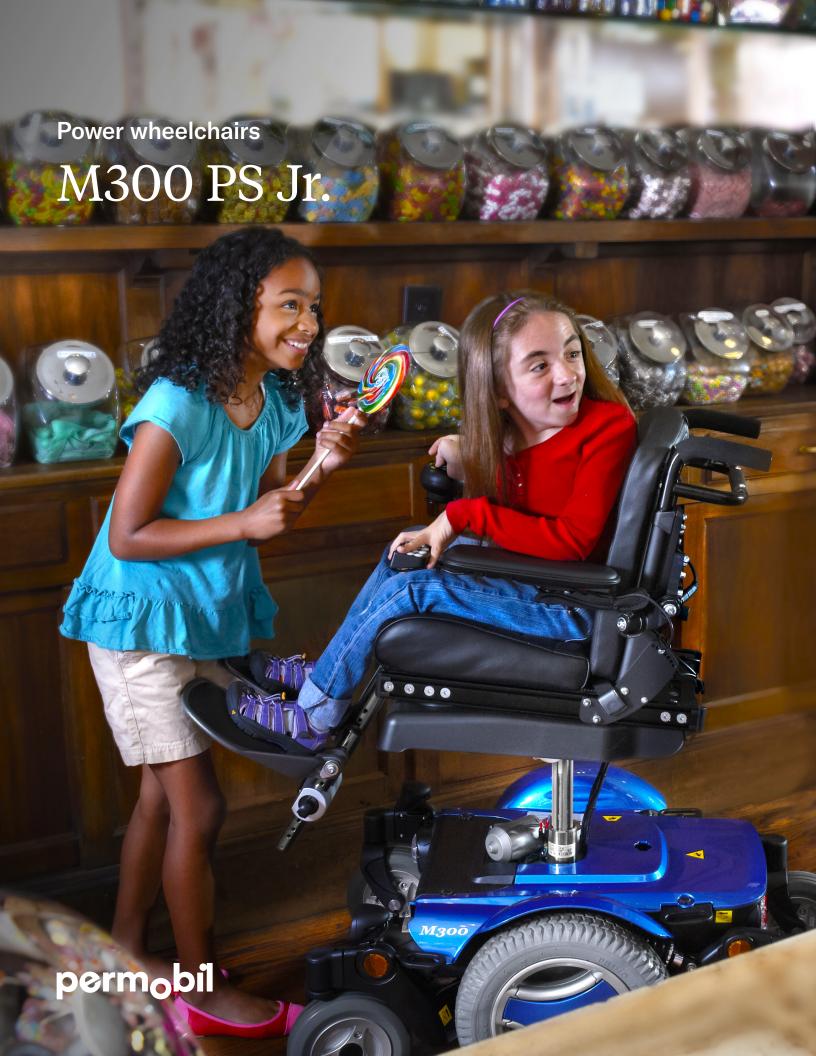

## **Specifications**

| Maximum user weight        | 165 lb                                           |
|----------------------------|--------------------------------------------------|
| Maximum speed              | 6 mph                                            |
| Range                      | 13 mi*                                           |
| Base width                 | 24"                                              |
| Base length                | 36.5"                                            |
| Minimum turning radius     | 20"                                              |
| Ground clearance           | 3"                                               |
| Recommended battery type   | Group 34                                         |
| Weight including batteries | 313