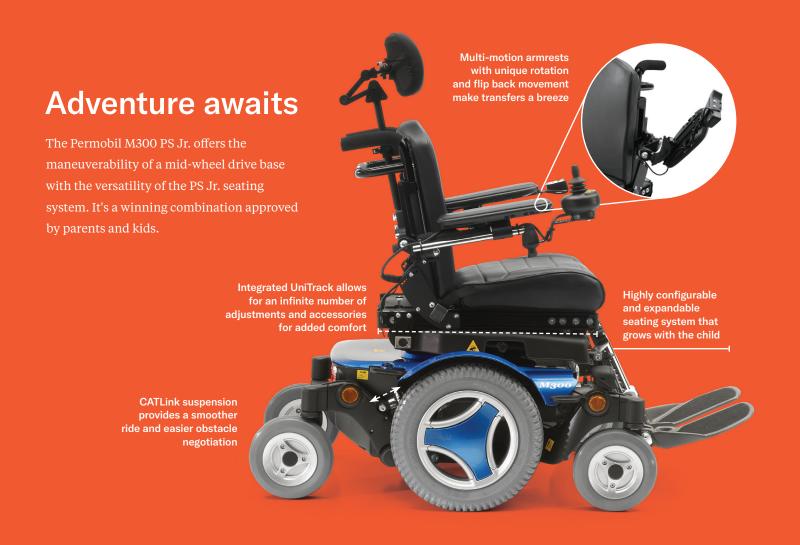

## **Specifications**

| Maximum user weight        | 165 lb                                           |
|----------------------------|--------------------------------------------------|
| Maximum speed              | 6 mph                                            |
| Range                      | 13 mi*                                           |
| Base width                 | 24"                                              |
| Base length                | 36.5"                                            |
| Minimum turning radius     | 20"                                              |
| Ground clearance           | 3"                                               |
| Recommended battery type   | Group 34                                         |
| Weight including batteries | 313 lb