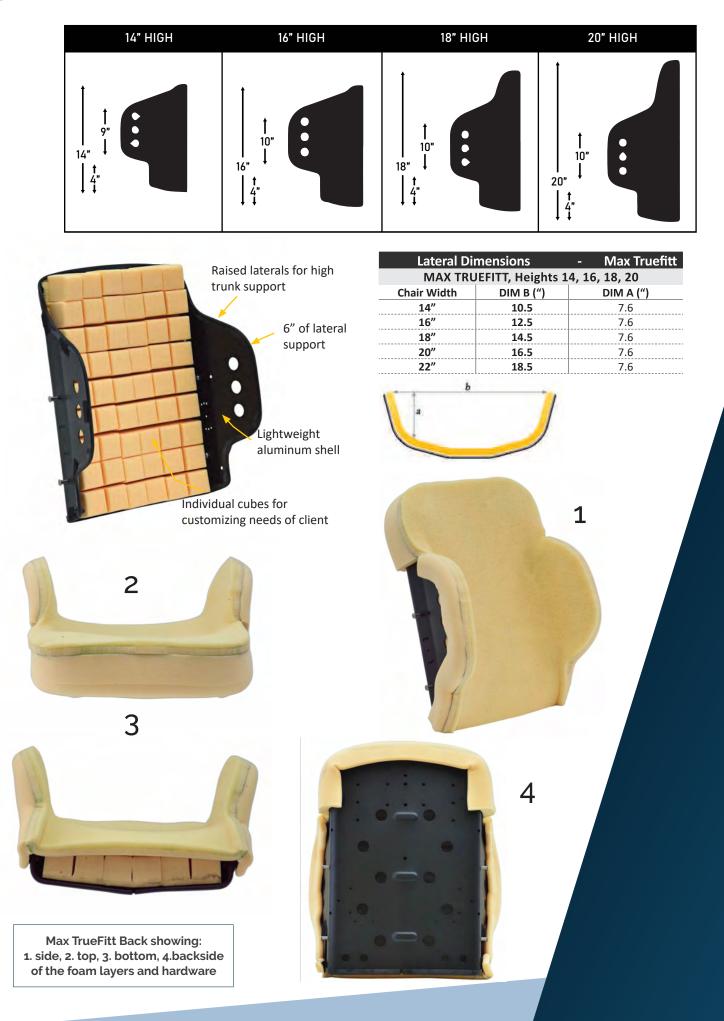

## TRUEFITT BACK

Available in Visco Foam and Poly Foam

| Max Series Bac                                    |                    | ks ST      | YLE: Max <sup>·</sup> | <b>TrueF</b> i | itt Back   |  |  |
|---------------------------------------------------|--------------------|------------|-----------------------|----------------|------------|--|--|
| Stock Sizes – Same Day Shipment                   |                    |            |                       |                |            |  |  |
| ADP CODE: SEBFM0050                               |                    |            |                       |                |            |  |  |
| Part Number                                       | Size W             | хН         | Part Nu               | umber          | Size W x H |  |  |
| MTFB1616                                          | 16″ x              | 16"        | MTFB                  | 1820           | 18″ x 20″  |  |  |
| MTFB1620                                          | 16″ x              | 20″        | MTFB                  | 2016           | 20" x 16"  |  |  |
| MTFB1816                                          | 18″ x              | 16″        | MTFB                  | 2020           | 20" x 20"  |  |  |
| Non-Stock Sizes – Shipment within 3 business days |                    |            |                       |                |            |  |  |
| ADP CODE: SEBFM0055                               |                    |            |                       |                |            |  |  |
| Part Number                                       | er Size W x H      |            | Part Nu               | umber          | Size W x H |  |  |
| MTFB1414                                          | MTFB1414 14" x 14" |            |                       | 1818           | 18" x 18"  |  |  |
| MTFB1618                                          | MTFB1618 16" x 18" |            |                       | 1916           | 19" x 16"  |  |  |
| MTFB1716 17" x 16"                                |                    |            | MTFB                  | 1920           | 19″ x 20″  |  |  |
| MTFB1720 17" x 20"                                |                    |            | MTFB                  | 2018           | 20" x 18"  |  |  |
| Custom Sizes - Shipment within 7 business days    |                    |            |                       |                |            |  |  |
| ADP CODE: SEBFM0065                               |                    |            |                       |                |            |  |  |
| Part Number                                       |                    | Size W x H |                       |                |            |  |  |
| MTFBCUS                                           |                    | Custom     |                       |                |            |  |  |
| Options                                           |                    |            |                       |                |            |  |  |
| Part Number                                       |                    | Size       | WxH                   | Description    |            |  |  |
| MTFBV                                             |                    | 2"         | x 2″                  | Visco Foam     |            |  |  |
| MTFB3                                             |                    | 3"         | x 2″                  | Poly Foam      |            |  |  |

## **PRODUCT HIGHLIGHTS**

Fully adjustable for height, depth and angle of recline

) Hardware fits 3/4". 7/8" and 1" tubing and can be installed within a few minutes with the right tools

) Quick release lower latch levers allows the backrest to be easily removed.

Product Weight: 5.5 lbs (18"W x 16"H)Warranty: 2 years limited on back and 90 days on cover, 1 year on hardware

| Max Series Backs S                                               |            | STYLE: Max True | TYLE: Max TrueFitt Back |  |  |  |  |
|------------------------------------------------------------------|------------|-----------------|-------------------------|--|--|--|--|
| Bariatric Sizes – Shipment within 3 - 7 business days            |            |                 |                         |  |  |  |  |
| ADP CODE: SEBFM0060                                              |            |                 |                         |  |  |  |  |
| Part Number                                                      | Size W x H | Part Number     | Size W x H              |  |  |  |  |
| MTFB2116                                                         | 21" x 16"  | MTFB2316        | 23" x 16"               |  |  |  |  |
| MTFB2118                                                         | 21" x 18"  | MTFB2318        | 23" x 18"               |  |  |  |  |
| MTFB2120                                                         | 21" x 20"  | MTFB2320        | 23" x 20"               |  |  |  |  |
| MTFB2216                                                         | 22" x 16"  | MTFB2416        | 24" x 16"               |  |  |  |  |
| MTFB2218                                                         | 22" x 18"  | MTFB2418        | 24" x 18"               |  |  |  |  |
| MTFB2220                                                         | 22" x 20"  | MTFB2420        | 24" x 20"               |  |  |  |  |
| Custom Bariatric Sizes - Shipment within<br>3 - 10 business days |            |                 |                         |  |  |  |  |
| Part                                                             | Number     | Size W x        | Size W x H              |  |  |  |  |
| MT                                                               | FBBCUS     | Custom          | Custom                  |  |  |  |  |