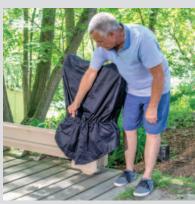

**Weather-Resistant.** Marine-grade vinyl, durable outdoor paint and lightweight waterproof cover provide year-round protection.

**Safe.** Seat swivels up to 90° at top landing for safe exit away from stairs. Retractable seat belt and safety sensors further peace of mind.