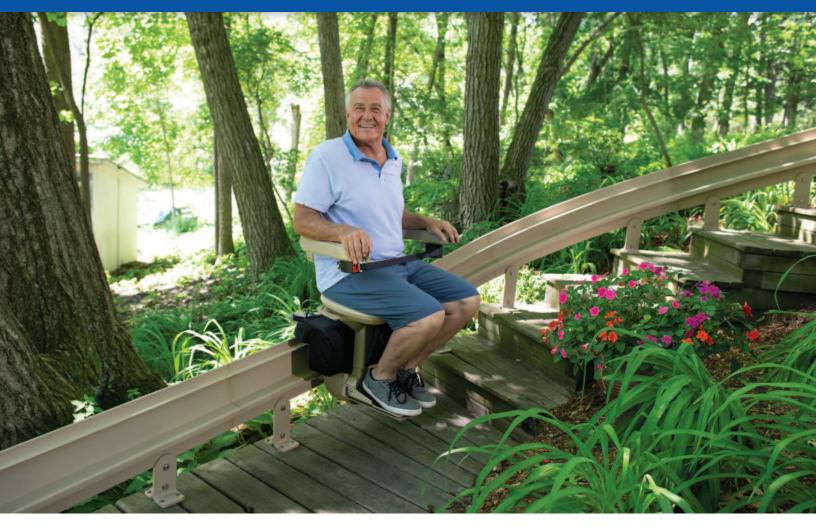

# ELITE CURVED OUTDOOR STAIRLIFT

# WEATHER-RESISTANT DURABILITY

Count on the handcrafted Bruno Elite curved outdoor stairlift to precisely match every angle of your outdoor stairway. Designed to endure harsh weather, the Elite delivers year-round performance and Bruno's renown smooth ride. Enjoy the outdoors with the top-selling curved outdoor stairlift in North America.

# **HIGH-PERFORMANCE RELIABILITY**

**Custom.** Handcrafted vertical rail maximizes open space by precisely following every angle and serving as the foundation for an ultra-smooth ride.

Easy-to-Use. Sit down, clip belt and press armrest control to glide up/down stairs. Wireless control also comes standard.

**Weather-Resistant.** Marine-grade vinyl, durable outdoor paint and lightweight waterproof cover provide year-round protection.

**Safe.** Seat swivels up to 90° at top landing for safe exit away from stairs. Retractable seat belt and safety sensors further peace of mind.