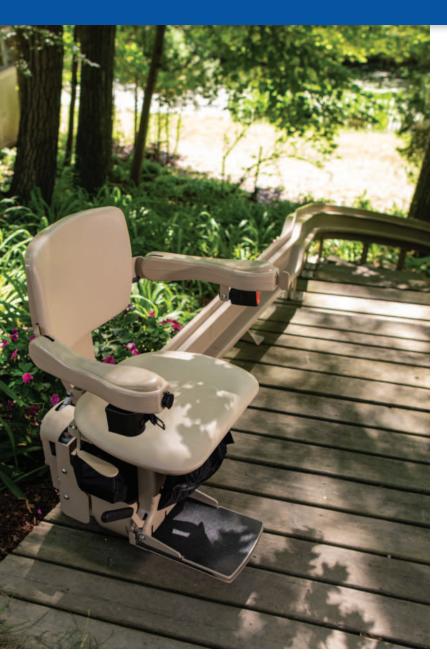

# ELITE CURVED OUTDOOR STAIRLIFT

# WEATHER-RESISTANT DURABILITY

Count on the handcrafted Bruno Elite curved outdoor stairlift to precisely match every angle of your outdoor stairway. Designed to endure harsh weather, the Elite delivers year-round performance and Bruno's renown smooth ride. Enjoy the outdoors with the top-selling curved outdoor stairlift in North America.

# **HIGH-PERFORMANCE RELIABILITY**

**Custom.** Handcrafted vertical rail maximizes open space by precisely following every angle and serving as the foundation for an ultra-smooth ride.

Easy-to-Use. Sit down, clip belt and press armrest control to glide up/down stairs. Wireless control also comes standard.

**Weather-Resistant.** Marine-grade vinyl, durable outdoor paint and lightweight waterproof cover provide year-round protection.

**Safe.** Seat swivels up to 90° at top landing for safe exit away from stairs. Retractable seat belt and safety sensors further peace of mind.