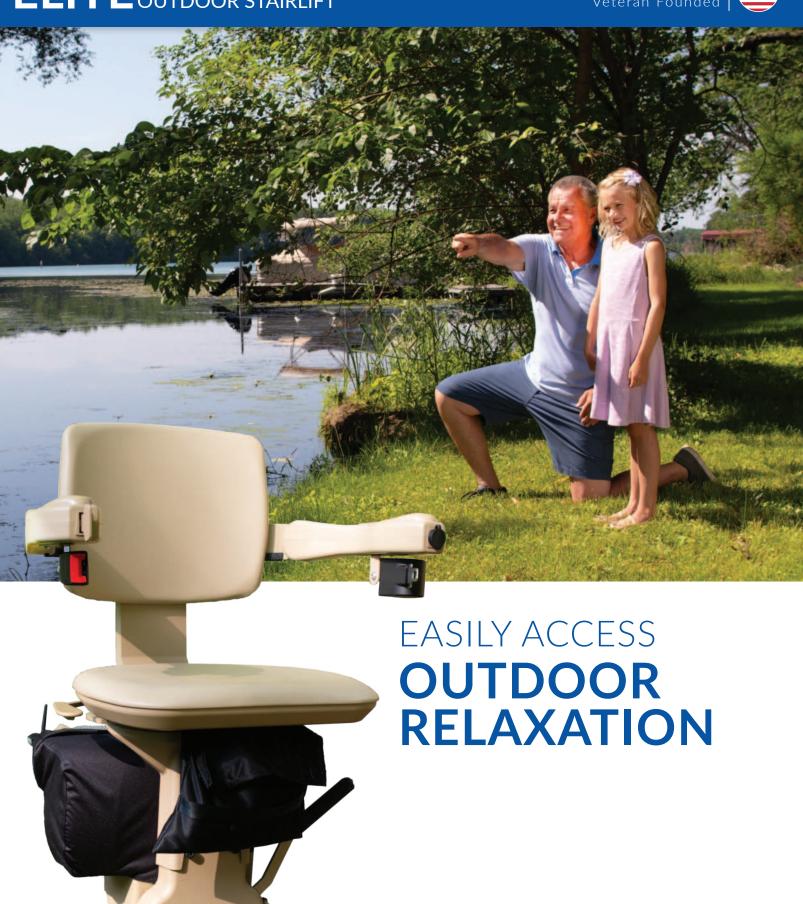

# ELITE CURVED OUTDOOR STAIRLIFT

# WEATHER-RESISTANT DURABILITY

Count on the handcrafted Bruno Elite curved outdoor stairlift to precisely match every angle of your outdoor stairway. Designed to endure harsh weather, the Elite delivers year-round performance and Bruno's renown smooth ride. Enjoy the outdoors with the top-selling curved outdoor stairlift in North America.

# **HIGH-PERFORMANCE RELIABILITY**

**Custom.** Handcrafted vertical rail maximizes open space by precisely following every angle and serving as the foundation for an ultra-smooth ride.

Easy-to-Use. Sit down, clip belt and press armrest control to glide up/down stairs. Wireless control also comes standard.

**Weather-Resistant.** Marine-grade vinyl, durable outdoor paint and lightweight waterproof cover provide year-round protection.

**Safe.** Seat swivels up to 90° at top landing for safe exit away from stairs. Retractable seat belt and safety sensors further peace of mind.

**Comfortable.** Generously sized seat is adjustable in height. Footrest height and space between armrests are also adjustable.

**Dependable.** Battery-powered operation ensures performance, even in the event of a power outage.