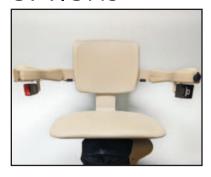

# **HIGH-PERFORMANCE RELIABILITY**

**Custom.** Handcrafted vertical rail maximizes open space by precisely following every angle and serving as the foundation for an ultra-smooth ride.

Easy-to-Use. Sit down, clip belt and press armrest control to glide up/down stairs. Wireless control also comes standard.

**Weather-Resistant.** Marine-grade vinyl, durable outdoor paint and lightweight waterproof cover provide year-round protection.

**Safe.** Seat swivels up to 90° at top landing for safe exit away from stairs. Retractable seat belt and safety sensors further peace of mind.

**Comfortable.** Generously sized seat is adjustable in height. Footrest height and space between armrests are also adjustable.

**Dependable.** Battery-powered operation ensures performance, even in the event of a power outage.