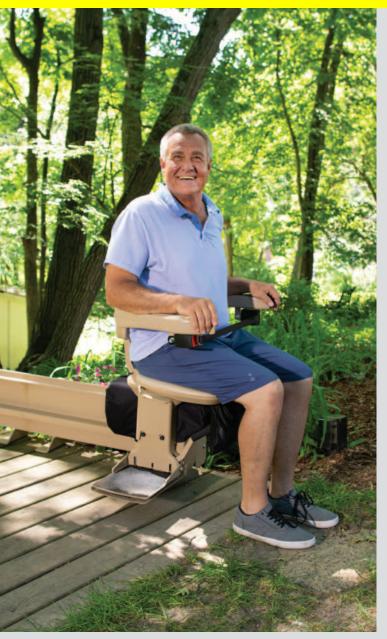

# ELITE CURVED OUTDOOR STAIRLIFT

# WEATHER-RESISTANT DURABILITY

Count on the handcrafted Bruno Elite curved outdoor stairlift to precisely match every angle of your outdoor stairway. Designed to endure harsh weather, the Elite delivers year-round performance and Bruno's renown smooth ride. Enjoy the outdoors with the top-selling curved outdoor stairlift in North America.

# **HIGH-PERFORMANCE RELIABILITY**

**Custom.** Handcrafted vertical rail maximizes open space by precisely following every angle and serving as the foundation for an ultra-smooth ride.

Easy-to-Use. Sit down, clip belt and press armrest control to glide up/down stairs. Wireless control also comes standard.

**Weather-Resistant.** Marine-grade vinyl, durable outdoor paint and lightweight waterproof cover provide year-round protection.

**Safe.** Seat swivels up to 90° at top landing for safe exit away from stairs. Retractable seat belt and safety sensors further peace of mind.

**Comfortable.** Generously sized seat is adjustable in height. Footrest height and space between armrests are also adjustable.

**Dependable.** Battery-powered operation ensures performance, even in the event of a power outage.