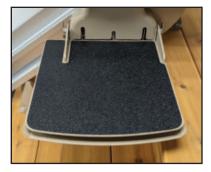

es open space by precisely following every angle and serving as the foundation for an ultra-smooth ride.

Easy-to-Use. Sit down, clip belt and press armrest control to glide up/down stairs. Wireless control also comes standard.

**Weather-Resistant.** Marine-grade vinyl, durable outdoor paint and lightweight waterproof cover provide year-round protection.

**Safe.** Seat swivels up to 90° at top landing for safe exit away from stairs. Retractable seat belt and safety sensors further peace of mind.

**Comfortable.** Generously sized seat is adjustable in height. Footrest height and space between armrests are also adjustable.

**Dependable.** Battery-powered operation ensures performance, even in the event of a power outage.

**Learn More** 

bruno.com









# **OPTIONS**



Larger Seat



Larger Footrest

## **ABOUT BRUNO**

Veteran-Founded | Family-Owned | Made in USA

Bruno makes stairlifts and vertical platform lifts to help people better access homes, public buildings and businesses, and scooter lifts to assist people in easily transporting their mobility devices.