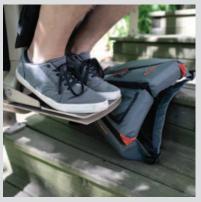

**Comfortable.** Generously sized seat is adjustable in height. Footrest height and space between armrests are also adjustable.

**Dependable.** Battery-powered operation ensures performance, even in the event of a power outage.