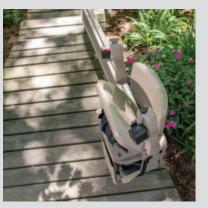

**Weather-Resistant.** Marine-grade vinyl, durable outdoor paint and lightweight waterproof cover provide year-round protection.

**Safe.** Seat swivels up to 90° at top landing for safe exit away from stairs. Retractable seat belt and safety sensors further peace of mind.