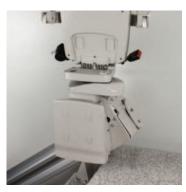

**Compact.** Fold the Elan's arms, seat and footrest to save space when stairlift is not in use.

**Safe.** Seat swivels up to 90° away from steps, then locks in place for safe exit. Seat belt and obstruction sensors ensure safety.

### **AVAILABLE OPTIONS**

Add a folding rail for a narrow hallway application or when a doorway is at the bottom of the stairs. Manual operation or push-button automatic.

Convert the manual Elan swivel seat to optional power swivel and the chair will automatically rotate with the push of the armrest control. Further simplify your Elan with a power folding footrest. Fold the seat and the footrest automatically folds, too. Great for people with back issues!