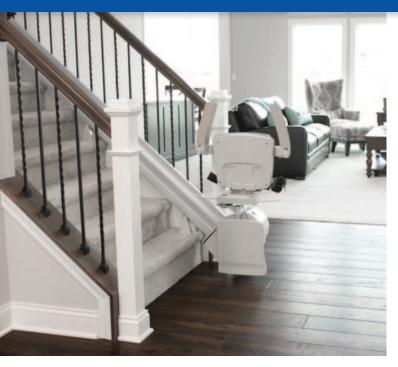

### **DEPENDABLE QUALITY. QUIET RIDE.**

**Easy Operation.** Push the armrest paddle control to travel up and down the stairs. Two wireless remote controls also included.

**Space Saving.** Narrow vertical rail installs close to the wall to preserve maximum stairway space.

**Sleek & Clean.** The Elan's vertical rail with hidden gear rack gives a clean appearance and reduces exposure to dirt and grease.

**Dependable.** Battery-powered operation ensures performance even in a power outage. Stairlift continually charges along entire rail.

**Vertical Rail:** 

Installs within 5 in (127 mm) of the wall