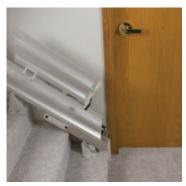

### **AVAILABLE OPTIONS**

Add a folding rail for a narrow hallway application or when a doorway is at the bottom of the stairs. Manual operation or push-button automatic.

Convert the manual Elan swivel seat to optional power swivel and the chair will automatically rotate with the push of the armrest control. Further simplify your Elan with a power folding footrest. Fold the seat and the footrest automatically folds, too. Great for people with back issues!