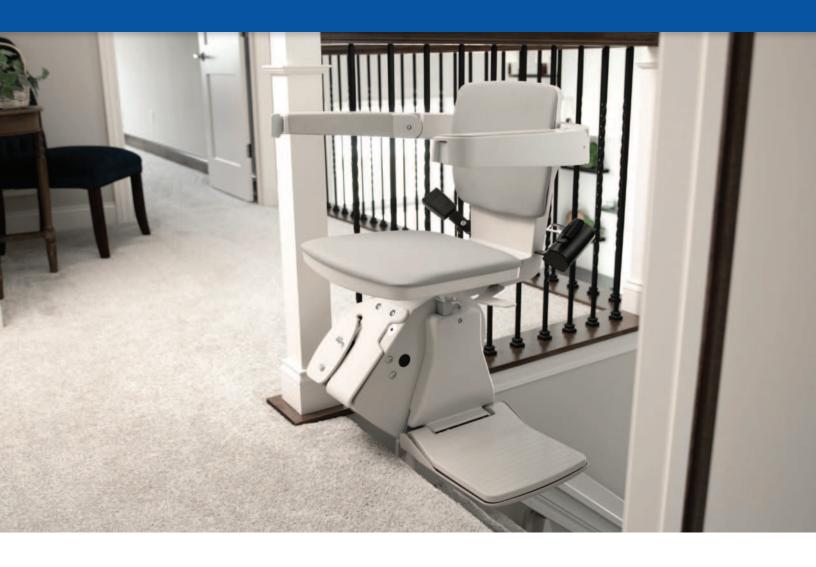

### **DEPENDABLE QUALITY. QUIET RIDE.**

**Easy Operation.** Push the armrest paddle control to travel up and down the stairs. Two wireless remote controls also included.

**Space Saving.** Narrow vertical rail installs close to the wall to preserve maximum stairway space.

**Sleek & Clean.** The Elan's vertical rail with hidden gear rack gives a clean appearance and reduces exposure to dirt and grease.

**Dependable.** Battery-powered operation ensures performance even in a power outage. Stairlift continually charges along entire rail.

**Compact.** Fold the Elan's arms, seat and footrest to save space when stairlift is not in use.

**Safe.** Seat swivels up to 90° away from steps, then locks in place for safe exit. Seat belt and obstruction sensors ensure safety.