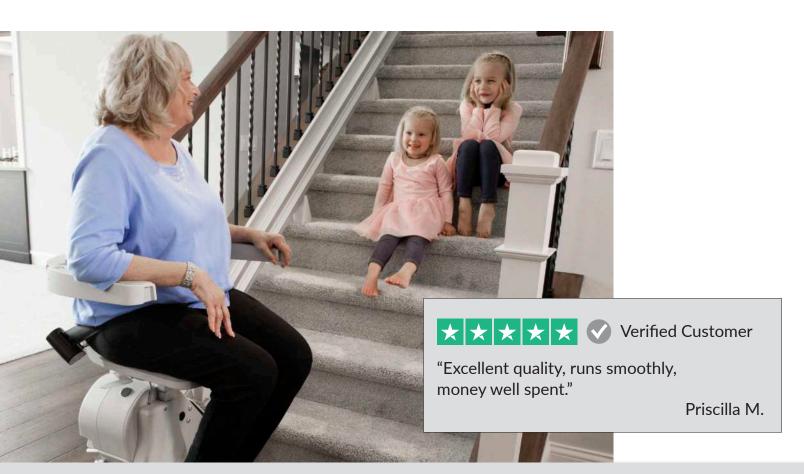

### **BRUNO'S BEST-SELLING** STAIRLIFT, THE ELAN

Bruno's most popular stairlift can help restore full access to your home. Designed for straight indoor staircases, the Elan offers a mix of high-quality standard functionality, unsurpassed reliability, and ease-of-use design.

With Made-in-the-USA dependability, Bruno helps you stay in your home with comfort and ease.

"Since we got the stairlift, we don't know what we did without it for so long. We are very pleased with it."

Joseph L.

### **DEPENDABLE QUALITY. QUIET RIDE.**

**Easy Operation.** Push the armrest paddle control to travel up and down the stairs. Two wireless remote controls also included.

**Space Saving.** Narrow vertical rail installs close to the wall to preserve maximum stairway space.

**Compact.** Fold the Elan's arms, seat and footrest to save space when stairlift is not in use.

**Safe.** Seat swivels up to 90° away from steps, then locks in place for safe exit. Seat belt and obstruction sensors ensure safety.