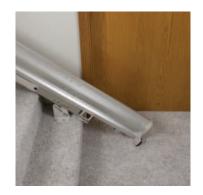

**Sleek & Clean.** The Elan's vertical rail with hidden gear rack gives a clean appearance and reduces exposure to dirt and grease.

**Dependable.** Battery-powered operation ensures performance even in a power outage. Stairlift continually charges along entire rail.

### **AVAILABLE OPTIONS**

Add a folding rail for a narrow hallway application or when a doorway is at the bottom of the stairs. Manual operation or push-button automatic.

Convert the manual Elan swivel seat to optional power swivel and the chair will automatically rotate with the push of the armrest control. Further simplify your Elan with a power folding footrest. Fold the seat and the footrest automatically folds, too. Great for people with back issues!