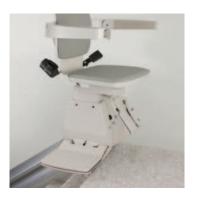

### **DEPENDABLE QUALITY. QUIET RIDE.**

**Easy Operation.** Push the armrest paddle control to travel up and down the stairs. Two wireless remote controls also included.

**Space Saving.** Narrow vertical rail installs close to the wall to preserve maximum stairway space.

**Compact.** Fold the Elan's arms, seat and footrest to save space when stairlift is not in use.

**Safe.** Seat swivels up to 90° away from steps, then locks in place for safe exit. Seat belt and obstruction sensors ensure safety.

#### **TECH SPECS & WARRANTY**

Lift Capacity: 300 lb (136 kg)

**Seat Pad Size:** 

15.75 in wide x 16.75 in deep (391 mm x 416 mm)

Width Between Arms:

20.25 in (514 mm)

**Footrest Size:** 

10.5 in long x 11 in wide (267 mm x 279 mm)