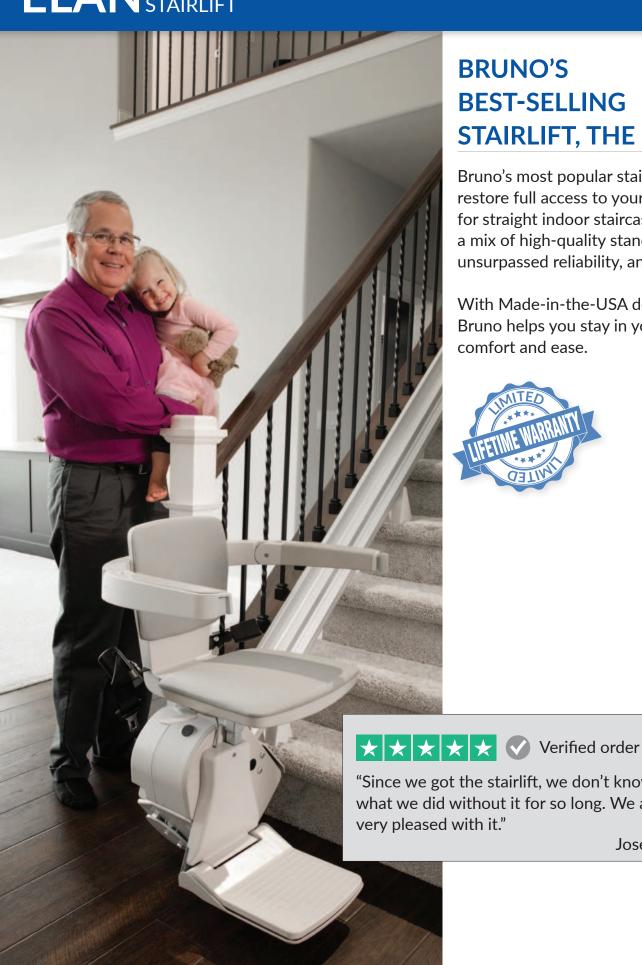

### **BRUNO'S BEST-SELLING** STAIRLIFT, THE ELAN

Bruno's most popular stairlift can help restore full access to your home. Designed for straight indoor staircases, the Elan offers a mix of high-quality standard functionality, unsurpassed reliability, and ease-of-use design.

With Made-in-the-USA dependability, Bruno helps you stay in your home with comfort and ease.

"Since we got the stairlift, we don't know what we did without it for so long. We are very pleased with it."

Joseph L.