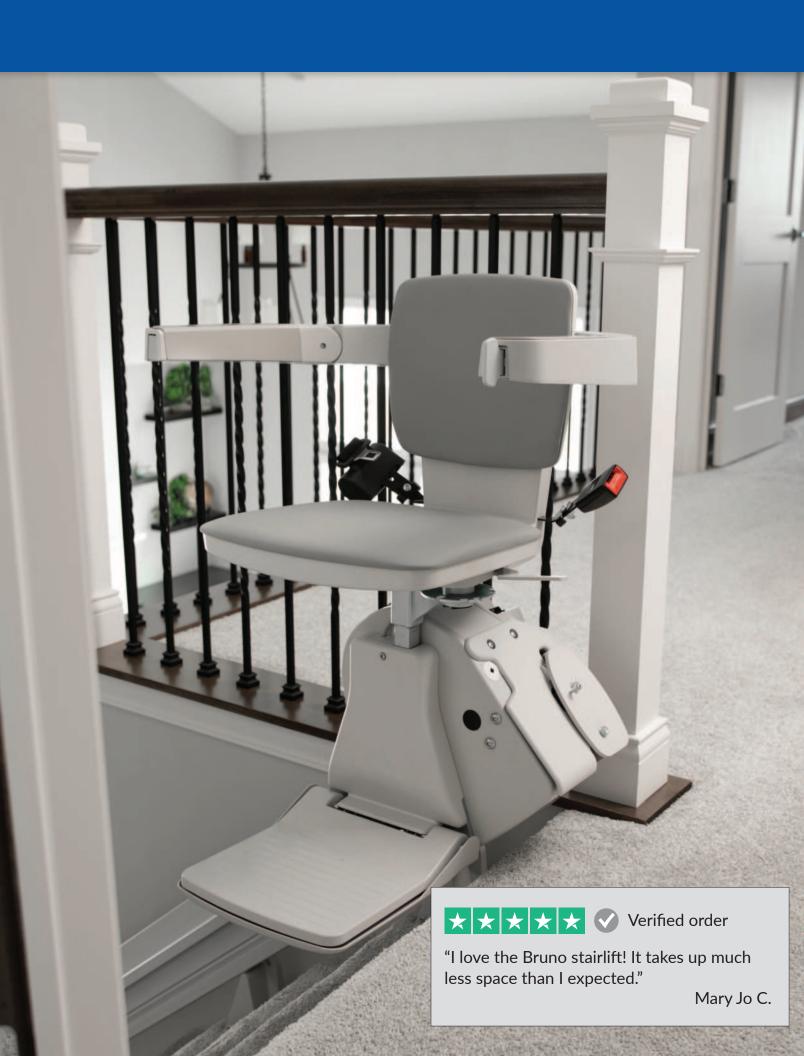

### **AVAILABLE OPTIONS**

Add a folding rail for a narrow hallway application or when a doorway is at the bottom of the stairs. Manual operation or push-button automatic.

Convert the manual Elan swivel seat to optional power swivel and the chair will automatically rotate with the push of the armrest control. Further simplify your Elan with a power folding footrest. Fold the seat and the footrest automatically folds, too. Great for people with back issues!