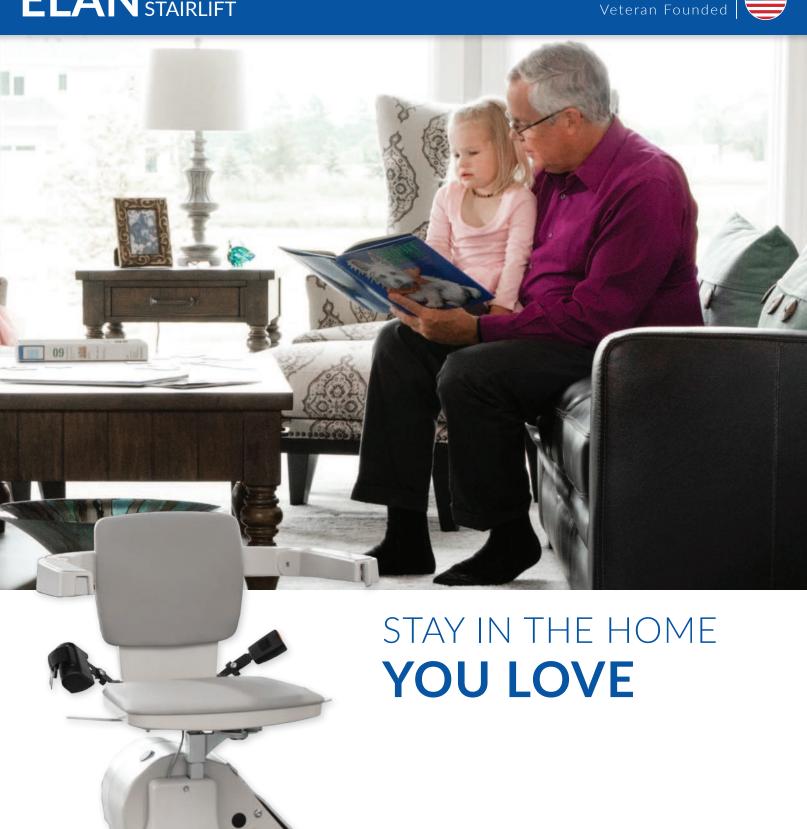

# ELAN STRAIGHT STAIRLIFT







# ELAN STRAIGHT STAIRLIFT



### **BRUNO'S BEST-SELLING** STAIRLIFT, THE ELAN

Bruno's most popular stairlift can help restore full access to your home. Designed for straight indoor staircases, the Elan offers a mix of high-quality standard functionality, unsurpassed reliability, and ease-of-use design.

With Made-in-the-USA dependability, Bruno helps you stay in your home with comfort and ease.



"Since we got the stairlift, we don't know what we did without it for so long. We are very pleased with it."

Joseph L.



### **DEPENDABLE QUALITY. QUIET RIDE.**

**Easy Operation.** Push the armrest paddle control to travel up and down the stairs. Two wireless remote controls also included.

**Space Saving.** Narrow vertical rail installs close to the wall to preserve maximum stairway spac