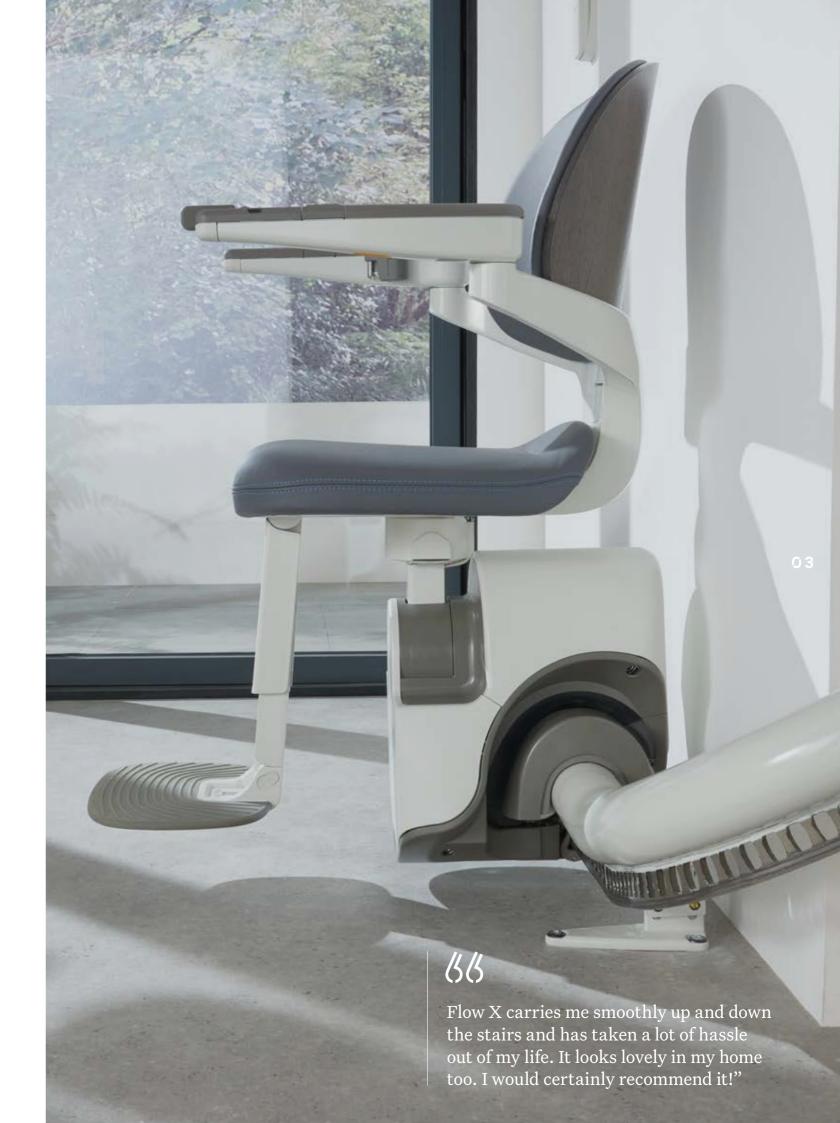

#### COMFORT

The Flow X redefines premium comfort. It offers ergonomic and innovative features, all detailed with you in mind. The backrest and padded seat are specifically designed with a gentle recline which, combined with its heightadjustable seat and footrest, promote a natural, comfortable seating position, tailored to you.

#### CRAFTSMANSHIP

Flow X is our most complete curved stairlift. It has been designed to blend innovation with an inspiring contemporary design by Pearson Lloyd.

When you choose the craftsmanship of Flow X, you ensure a superior fit for you and your home. You receive a sleek, contemporary lift with options tailored to you, with all mechanical elements elegantly kept out of sight. You benefit from our most compact lift, with our most generous, comfortable seating design. Enjoy a smooth and safe ride, as our ASL technology keeps Flow X perfectly level while it rotates during travel, ideal for staircases as narrow as 610mm.