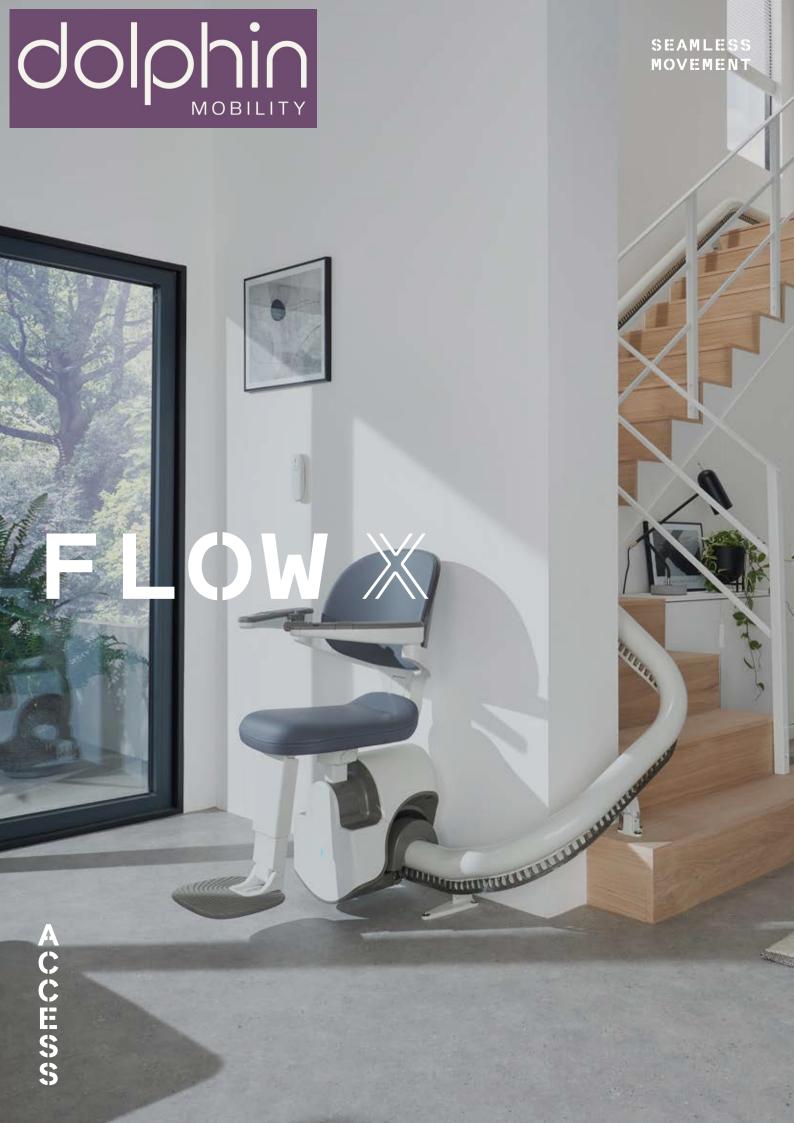

Designed for seamless movement, the Flow X provides outstanding levels of comfort, confidence and craftsmanship.

Our most space-conscious stairlift, Flow X is designed to blend into your home effortlessly. Flow X is fitted onto your staircase and not your wall allow it to be installed quickly and efficiently, with minimum disruption to your home.

A COMBINATION OF INNOVATION AND FUNCTIONALITY, FLOW X IS OUR MOST COMPLETE SINGLE RAIL CURVED STAIRLIFT