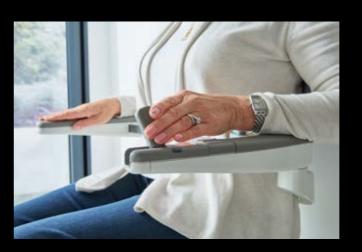

#### JOYSTICK

With a comfortable soft-touch grip, the integrated joystick is designed for you to fold away neatly in the armrest when not in use.