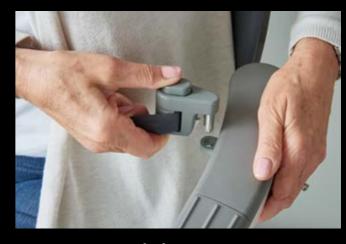

#### CONFIDENCE

The Flow X stairlift is designed and tested to the highest standards (Machinery Directive 2006/42/EC and EN 81-40), to give full confidence as you move around your home.

Flow X's innovative armrests provide several key benefits. They have an ergonomically-tapered form, designed to give you extra support both when standing and sitting. And thanks to the unique open-access armrest position, transferring to a stairlift has never been easier. Lastly, the smart detection device in the armrests prevents movement when the armrests are not in the correct position, providing full peace of mind.