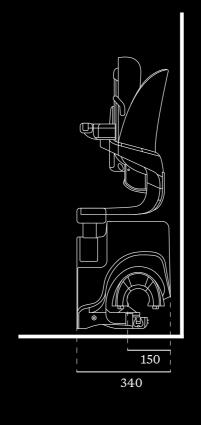

#### RAIL

Standard Drop Nose

The standard drop nose is the perfect solution if there is an obstruction, such as a door near to the bottom of the stairs. The drop nose requires just 175mm of space from the bottom step.

Vertical 'Short-Start' Drop Nose

Where space is even tighter at the bottom the 'short-start' drop nose can be installed, needing only 100mm of space from the bottom step.

**Horizontal Overrun** 

Where you have extra space at the bottom of the stairs, the horizontal overrun allows Flow  $\boldsymbol{X}$  to be parked away from the bottom step.