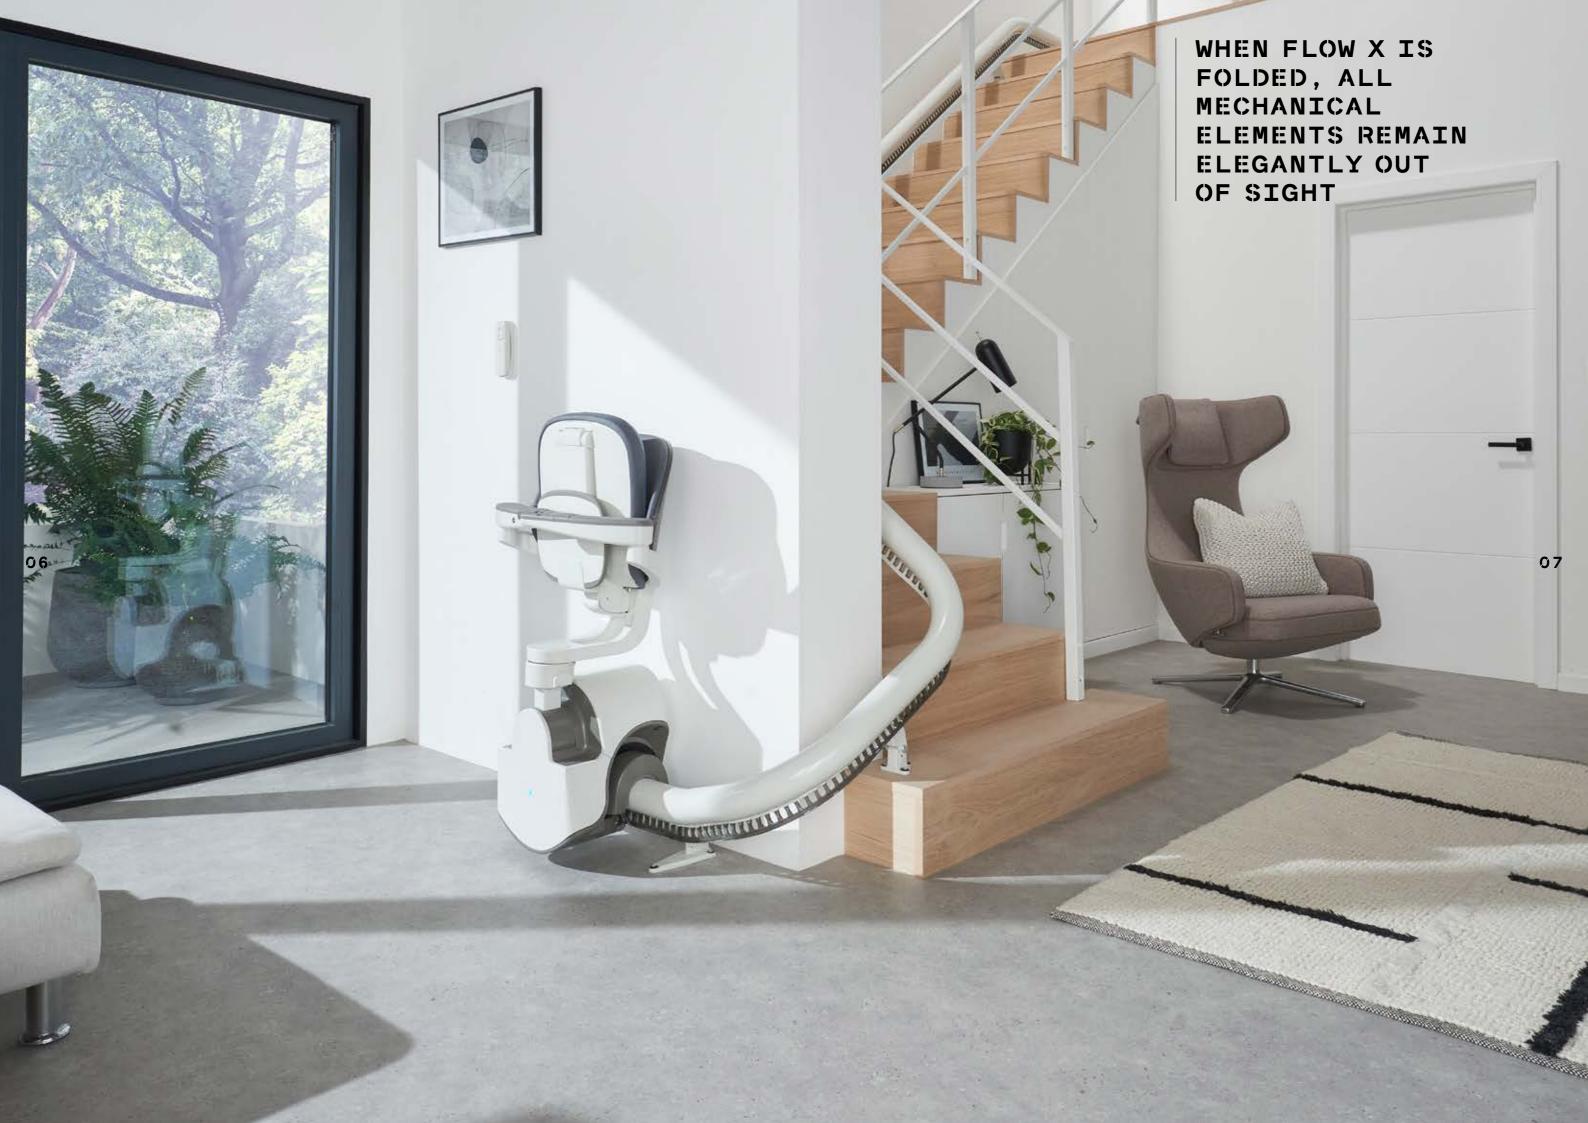

Designed for seamless movement, the Flow X provides outstanding levels of comfort, confidence and craftsmanship.

Our most space-conscious stairlift, Flow X is designed to blend into your home effortlessly. Flow X is fitted onto your staircase and not your wall allow it to be installed quickly and efficiently, with minimum disruption to your home.

#### CRAFTSMANSHIP

Flow X is our most complete curved stairlift. It has been designed to blend innovation with an inspiring contemporary design by Pearson Lloyd.

When you choose the craftsmanship of Flow X, you ensure a superior fit for you and your home. You receive a sleek, contemporary lift with options tailored to you, with all mechanical elements elegantly kept out of sight. You benefit from our most compact lift, with our most generous, comfortable seating design. Enjoy a smooth and safe ride, as our ASL technology keeps Flow X perfectly level while it rotates during travel, ideal for staircases as narrow as 610mm.

Internal or external rail on the narrowest and steepest stairs.

Even in cases where the staircase is narrow and steep, the Flow X can be installed closer to the step and on either side of the staircase. Your stairlift will be less obtrusive, and your staircase remains accessible for other family members in your home.