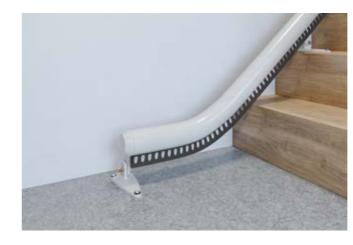

Vertical 'Short-Start' Drop Nose

Where space is even tighter at the bottom the 'short-start' drop nose can be installed, needing only 100mm of space from the bottom step.

**Horizontal Overrun** 

Where you have extra space at the bottom of the stairs, the horizontal overrun allows Flow  $\boldsymbol{X}$  to be parked away from the bottom step.