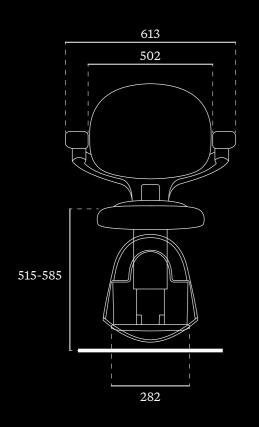

#### SPECIFICATION

| Speed             | Max 0.15 m/s                                                    |
|-------------------|-----------------------------------------------------------------|
| Drive Type        | Rack and pinion                                                 |
| Motor Wattage     | 350 W                                                           |
| Weight Capacity   | 125 kg (275 lbs)                                                |
| Automatic Stop    | Yes                                                             |
| Staircase Incline | Up to 72°                                                       |
| Operation         | Armrest detection and foldable joystick control as standard     |
| Batteries         | 2 × 12V batteries, total 24V                                    |
| Certification     | Machinery Directive 2006/42/EC<br>EN 81-40                      |
| Model Code        | RP00-CU                                                         |
| Automatic Stop    | Yes                                                             |
| Footrest          | Available in 2 sizes<br>Adjustable to 5 positions               |
| Seat Height       | Adjustable to 4 positions<br>515 - 585mm (floor to top of seat) |