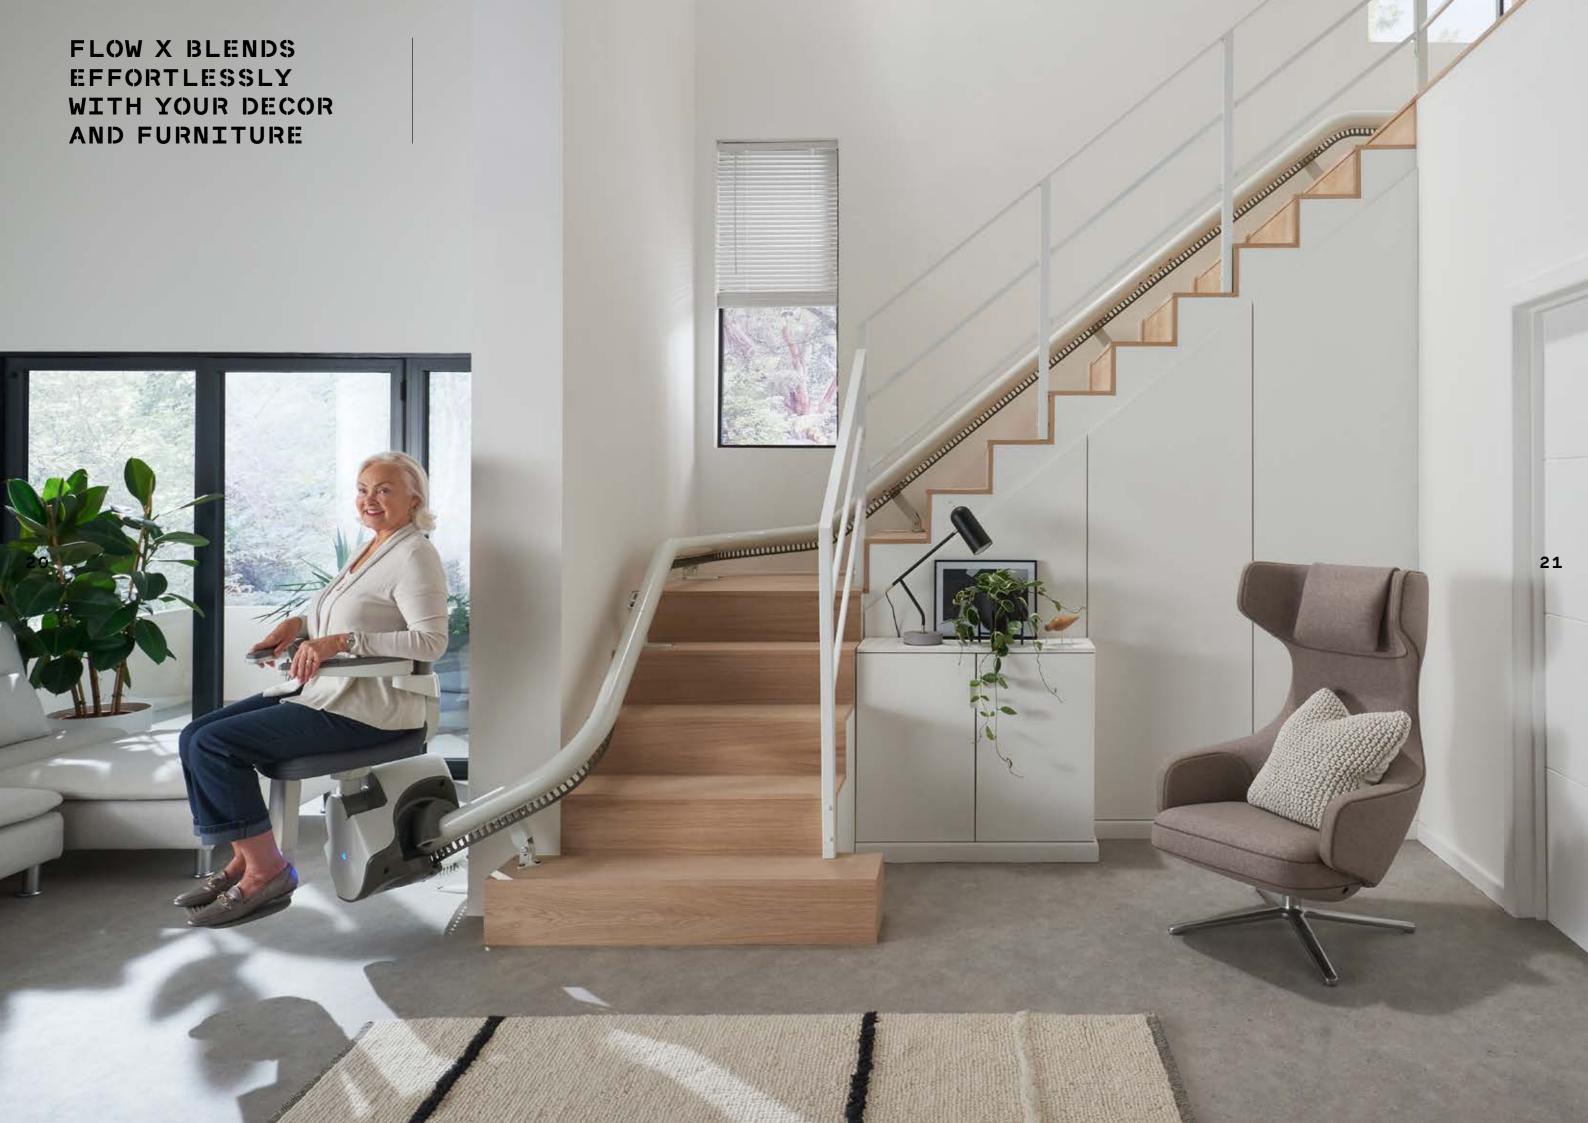

Designed for seamless movement, the Flow X provides outstanding levels of comfort, confidence and craftsmanship.

Our most space-conscious stairlift, Flow X is designed to blend into your home effortlessly. Flow X is fitted onto your staircase and not your wall allow it to be installed quickly and efficiently, with minimum disruption to your home.

A COMBINATION OF INNOVATION AND FUNCTIONALITY, FLOW X IS OUR MOST COMPLETE SINGLE RAIL CURVED STAIRLIFT

Experience the comfort of Flow X and choose from our collection of contemporary high-quality fabrics and finishes to make your lift truly part of your home.