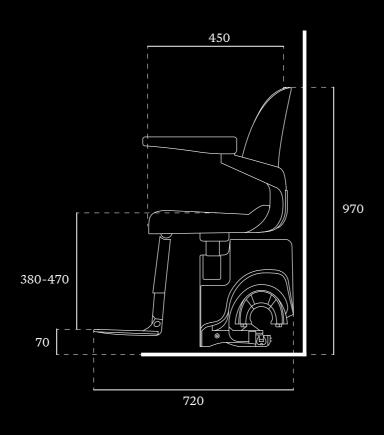

#### SPECIFICATION

| Speed             | Max 0.15 m/s                                                    |
|-------------------|-----------------------------------------------------------------|
| Drive Type        | Rack and pinion                                                 |
| Motor Wattage     | 350 W                                                           |
| Weight Capacity   | 125 kg (275 lbs)                                                |
| Automatic Stop    | Yes                                                             |
| Staircase Incline | Up to 72°                                                       |
| Operation         | Armrest detection and foldable joystick control as standard     |
| Batteries         | 2 × 12V batteries, total 24V                                    |
| Certification     | Machinery Directive 2006/42/EC<br>EN 81-40                      |
| Model Code        | RP00-CU                                                         |
| Automatic Stop    | Yes                                                             |
| Footrest          | Available in 2 sizes<br>Adjustable to 5 positions               |
| Seat Height       | Adjustable to 4 positions<br>515 - 585mm (floor to top of seat) |