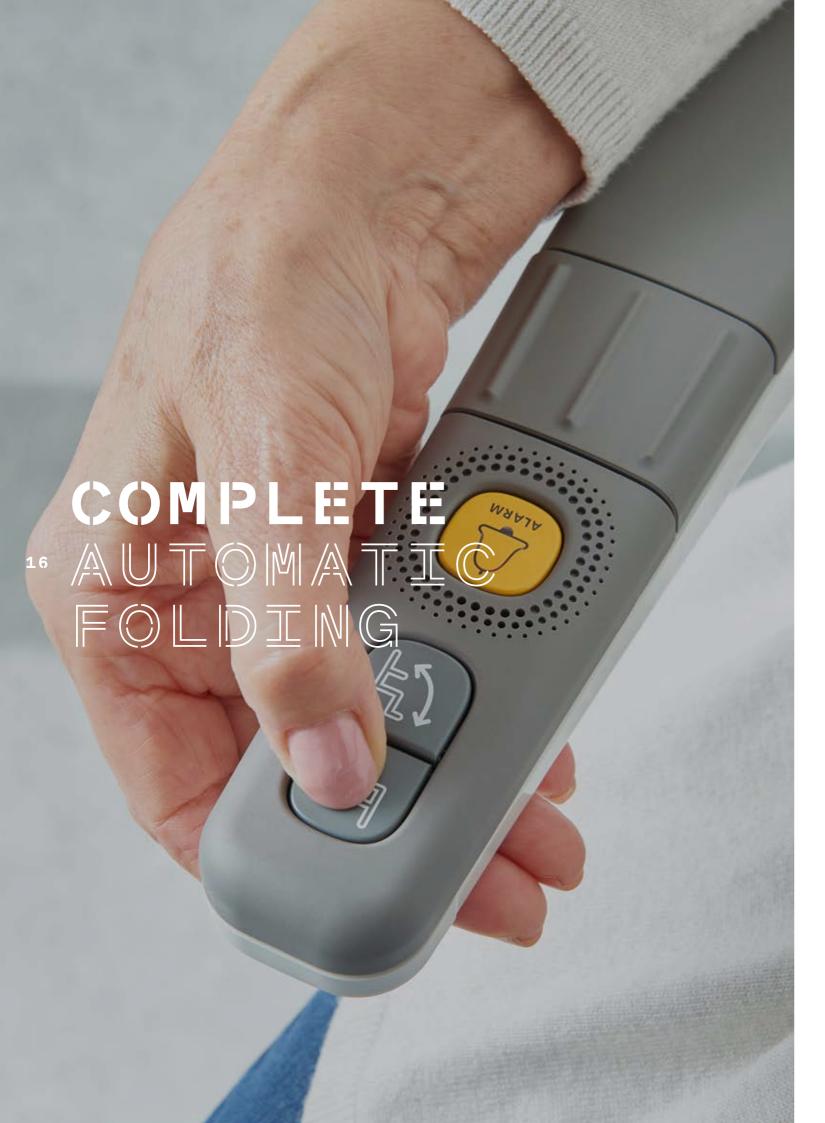

Designed for effortless living, Flow X is available with complete automatic folding at the push of a button. This unique feature allows Flow X to do the work so that you can sit comfortably and enjoy its benefits from start to finish.

#### CALL DEVICE

Stay connected with friends and family with up to three different telephone numbers contactable directly from your stairlift.

Using a stairlift has never been easier with Flow X's complete automatic unfolding, at the push of a button. A unique feature only available with Flow X.

Choose between a fully automatic folding seat, automatic folding footrest or our innovative manual-folding version. The seamless movement of the manual folding is supported by an integrated gas spring that is discreetly hidden within the seat.