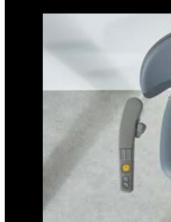

#### JOYSTICK

With a comfortable soft-touch grip, the integrated joystick is designed for you to fold away neatly in the armrest when not in use.

#### CALL DEVICE

Stay connected with friends and family with up to three different telephone numbers contactable directly from your stairlift.

Using a stairlift has never been easier with Flow X's complete automatic unfolding, at the push of a button. A unique feature only available with Flow X.