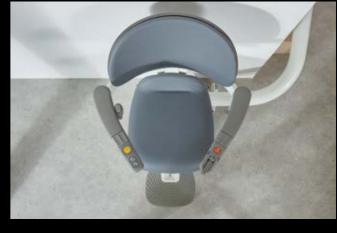

#### CRAFTSMANSHIP

Flow X is our most complete curved stairlift. It has been designed to blend innovation with an inspiring contemporary design by Pearson Lloyd.

When you choose the craftsmanship of Flow X, you ensure a superior fit for you and your home. You receive a sleek, contemporary lift with options tailored to you, with all mechanical elements elegantly kept out of sight. You benefit from our most compact lift, with our most generous, comfortable seating design. Enjoy a smooth and safe ride, as our ASL technology keeps Flow X perfectly level while it rotates during travel, ideal for staircases as narrow as 610mm.

Flow X is manufactured using the very latest technology and can be installed on any type of staircase. Our Advanced Swivel and Levelling technology (ASL) allows it to be fitted on staircases as narrow as 610mm. This feature, unique to Flow X, enables your stairlift to rotate while in motion, making it one of the most versatile stairlifts in the world.

05

Our unique ASL technology enables the Flow X stairlift to rotate and stay perfectly level while in motion. By rotating during travel, you're always in the safest and most comfortable position.

The seat is always in the correct position to get on and off safely.

The Flow X swivels as it travels, this means that getting on and off the lift at either end of the staircase is quick and easy. At the top of the staircase, the seat can rotate away from the open staircase, allowing a safe exit from the seat.