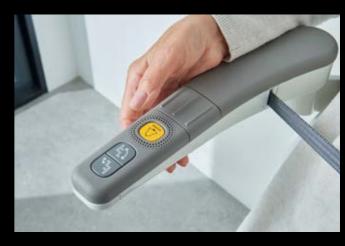

During travel, Flow X's one-handed operation seatbelt and wraparound armrests keep you secure throughout. And rest easy as the colour-coded indicator lights put you in control, so you always know that your lift is working correctly.

## 

Intuitive remote control units at the top and bottom of the stairs are used to call your lift and to send it to a parking point when not in use. With a modern handheld design and a clear status indicator that mirrors the stairlift, calling and parking has never been more convenient.