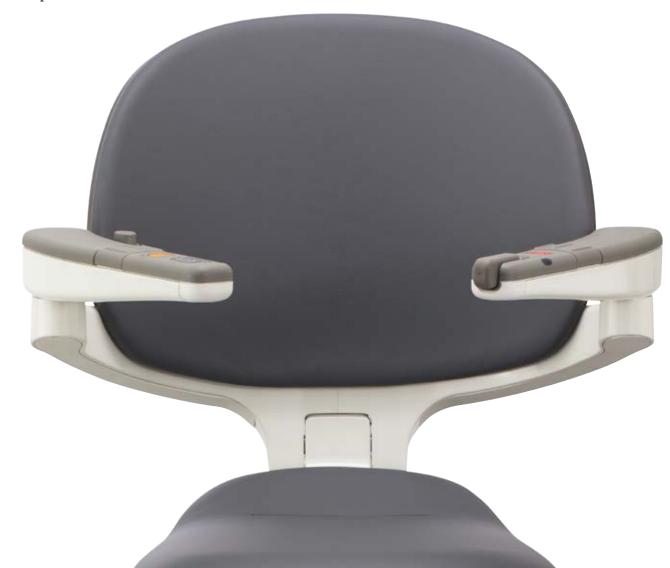

#### CONFIDENCE

The Flow X stairlift is designed and tested to the highest standards (Machinery Directive 2006/42/EC and EN 81-40), to give full confidence as you move around your home.

Flow X's innovative armrests provide several key benefits. They have an ergonomically-tapered form, designed to give you extra support both when standing and sitting. And thanks to the unique open-access armrest position, transferring to a stairlift has never been easier. Lastly, the smart detection device in the armrests prevents movement when the armrests are not in the correct position, providing full peace of mind.

During travel, Flow X's one-handed operation seatbelt and wraparound armrests keep you secure throughout. And rest easy as the colour-coded indicator lights put you in control, so you always know that your lift is working correctly.

#### ARMRESTS & SEATBELT

Straight

Curved

Open

Ergonomic Seatbelt

#### JOYSTICK

With a comfortable soft-touch grip, the integrated joystick is designed for you to fold away neatly in the armrest when not in use.