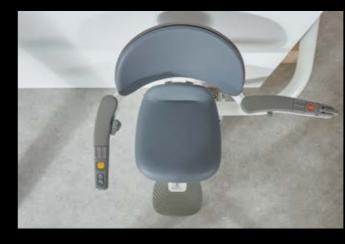

Designed for seamless movement, the Flow X provides outstanding levels of comfort, confidence and craftsmanship.

Our most space-conscious stairlift, Flow X is designed to blend into your home effortlessly. Flow X is fitted onto your staircase and not your wall allow it to be installed quickly and efficiently, with minimum disruption to your home.

#### CRAFTSMANSHIP

Flow X is our most complete curved stairlift. It has been designed to blend innovation with an inspiring contemporary design by Pearson Lloyd.

When you choose the craftsmanship of Flow X, you ensure a superior fit for you and your home. You receive a sleek, contemporary lift with options tailored to you, with all mechanical elements elegantly kept out of sight. You benefit from our most compact lift, with our most generous, comfortable seating design. Enjoy a smooth and safe ride, as our ASL technology keeps Flow X perfectly level while it rotates during travel, ideal for staircases as narrow as 610mm.