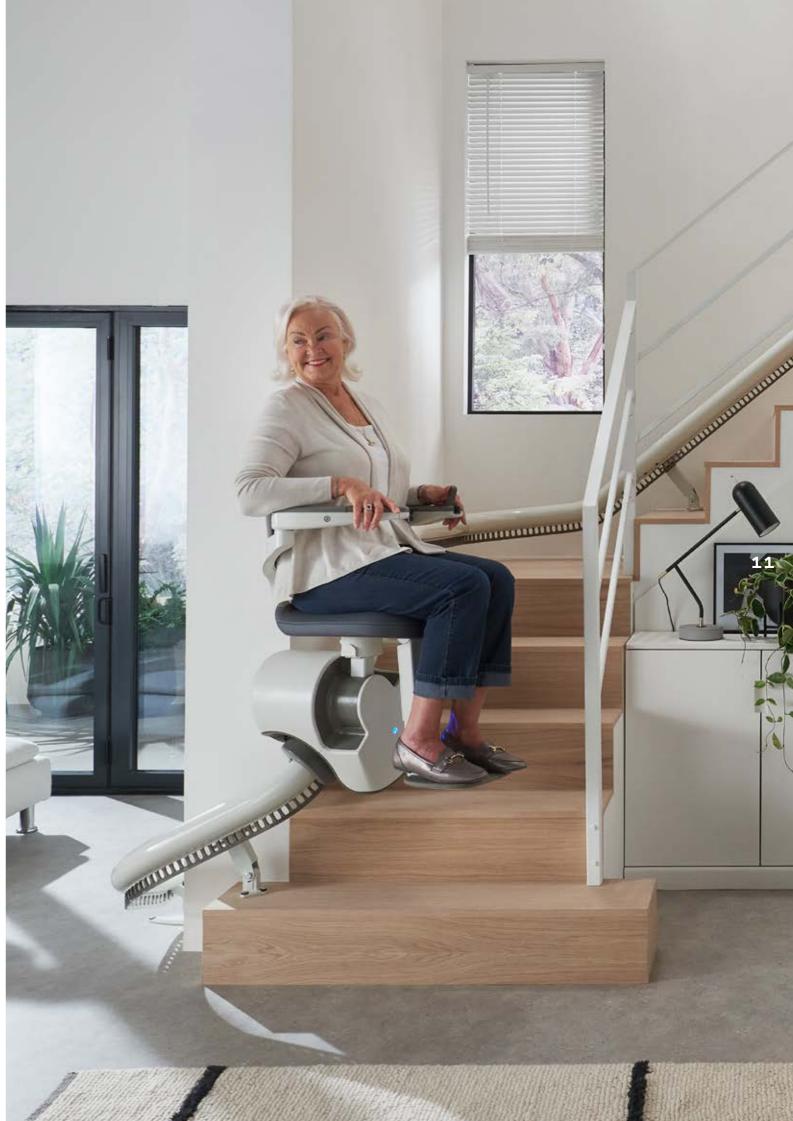

Designed for seamless movement, the Flow X provides outstanding levels of comfort, confidence and craftsmanship.

Our most space-conscious stairlift, Flow X is designed to blend into your home effortlessly. Flow X is fitted onto your staircase and not your wall allow it to be installed quickly and efficiently, with minimum disruption to your home.

A COMBINATION OF INNOVATION AND FUNCTIONALITY, FLOW X IS OUR MOST COMPLETE SINGLE RAIL CURVED STAIRLIFT

#### COMFORT

The Flow X redefines premium comfort. It offers ergonomic and innovative features, all detailed with you in mind. The backrest and padded seat are specifically designed with a gentle recline which, combined with its heightadjustable seat and footrest, promote a natural, comfortable seating position, tailored to you.

#### CRAFTSMANSHIP

Flow X is our most complete curved stairlift. It has been designed to blend innovation with an inspiring contemporary design by Pearson Lloyd.

When you choose the craftsmanship of Flow X, you ensure a superior fit for you and your home. You receive a sleek, contemporary lift with options tailored to you, with all mechanical elements elegantly kept out of sight. You benefit from our most compact lift, with our most generous, comfortable seating design. Enjoy a smooth and safe ride, as our ASL technology keeps Flow X perfectly level while it rotates during travel, ideal for staircases as narrow as 610mm.