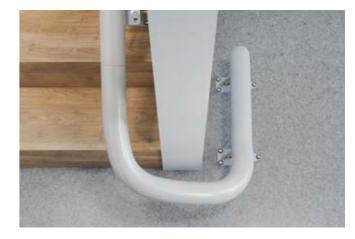

#### CRAFTSMANSHIP

Flow X is our most complete curved stairlift. It has been designed to blend innovation with an inspiring contemporary design by Pearson Lloyd.

When you choose the craftsmanship of Flow X, you ensure a superior fit for you and your home. You receive a sleek, contemporary lift with options tailored to you, with all mechanical elements elegantly kept out of sight. You benefit from our most compact lift, with our most generous, comfortable seating design. Enjoy a smooth and safe ride, as our ASL technology keeps Flow X perfectly level while it rotates during travel, ideal for staircases as narrow as 610mm.

Flow X is manufactured using the very latest technology and can be installed on any type of staircase. Our Advanced Swivel and Levelling technology (ASL) allows it to be fitted on staircases as narrow as 610mm. This feature, unique to Flow X, enables your stairlift to rotate while in motion, making it one of the most versatile stairlifts in the world.

Internal or external rail on the narrowest and steepest stairs.

Even in cases where the staircase is narrow and steep, the Flow X can be installed closer to the step and on either side of the staircase. Your stairlift will be less obtrusive, and your staircase remains accessible for other family members in your home.