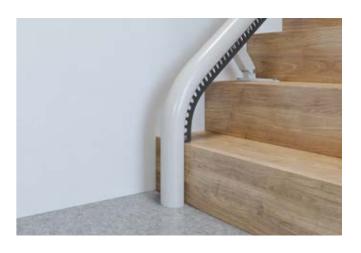

Vertical 'Short-Start' Drop Nose

Where space is even tighter at the bottom the 'short-start' drop nose can be installed, needing only 100mm of space from the bottom step.

**Horizontal Overrun** 

Where you have extra space at the bottom of the stairs, the horizontal overrun allows Flow  $\boldsymbol{X}$  to be parked away from the bottom step.

**Parking Curve** 

A parking curve allows Flow X to be parked neatly out of the way of the stairs.