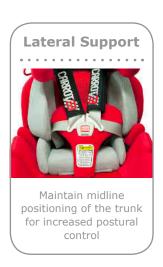

#### **Carrot 3 Specifications with Extensions:**

Seat Depth Adjustment: 9.8" - 22.3"

Backrest Height Adjustment: 11.8" - 22.8"

Shoulder Wing Height: 6"

Shoulder Wing Width Adjustment: 15.25" - 19.25" Lateral Supports Width Adjustment: 10" - 12" Lateral Supports Height Adjustment: 2"