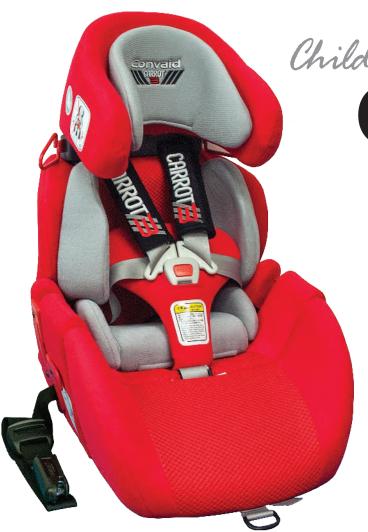

Child Restraint System
CARROT 3

- Adaptive Positioning
   High density foam inserts for optimal positioning and maximum comfort
- Grows With Your Child 30-108 lbs / 37" 60"
- "Free Angle" Recline 180°
   Allows for easy diaper changes and conforms to vehicle's seat
- LATCH Equipped
  Lower Anchors and Tethers for Children