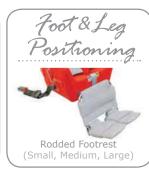

Child Restraint System
CARROT 3

- Adaptive Positioning
   High density foam inserts for optimal positioning and maximum comfort
- Grows With Your Child 30-108 lbs / 37" 60"
- "Free Angle" Recline 180°
   Allows for easy diaper changes and conforms to vehicle's seat
- LATCH Equipped
  Lower Anchors and Tethers for Children

# Accessories:









**Lightweight • Compact Folding • Convenient** 

















### **Carrot 3 Base Model Specifications:**

Seat Width: 11.5"
Seat Depth Adjustment: 9.8" - 11.3"
Backrest Height Adjustment: 11.8" - 12.8"
Head Support Height: 8.5"
Recline Adjustment: 90 - 180°
Weight: 19.1 lbs.

#### **Carrot 3 Specifications with Extensions:**

Seat Depth Adjustment: 9.8" - 22.3"

Backrest Height Adjustment: 11.8" - 22.8"

Shoulder Wing Height: 6"

Shoulder Wing Width Adjustment: 15.25" - 19.25" Lateral Supports Width Adjustment: 10" - 12" Lateral Supports Height Adjustment: 2"

\* Measurements do not include head support & growth extensions

^ Base model includes 1.5" of seat depth growth  $oldsymbol{ ext{0}}$   $oldsymbol{ ext{8}}$  1" of backrest growth  $oldsymbol{ ext{8}}$ 

## Base Model Measurements: \* ^

Seat Depth:9.8" - 11.3"Backrest Height:11.8" -