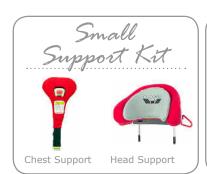

Child Restraint System
CARROT 3

- Adaptive Positioning
   High density foam inserts for optimal positioning and maximum comfort
- Grows With Your Child 30-108 lbs / 37" 60"
- "Free Angle" Recline 180°
   Allows for easy diaper changes and conforms to vehicle's seat
- LATCH Equipped
  Lower Anchors and Tethers for Children

# Accessories:









**Lightweight • Compact Folding • Convenient** 

















### **Carrot 3 Base Model Specifications:**

Seat Width: 11.5"
Seat Depth Adjustment: 9.8" - 11.3"
Backrest Height Adjustment: 11.8" - 12.8"
Head Support Height: 8.5"
Recline Adjustment: 90 - 180°
Weight: 19.1 lbs.

#### **Carrot 3 Specifications with Extensions:**

Seat Depth Adjustment: 9.8" - 22.3"

Backrest Height Adjustment: 11.8" - 22.8"

Shoulder Wing Height: 6"

Shoulder Wing Width Adjustment: 15.25" - 19.25" Lateral Supports Width Adjustment: 10" - 12" Lateral Supports Height Adjustment: 2"

\* Measurements do not include head support & growth extensions

^ Base model includes 1.5" of seat depth growth  $oldsymbol{ ext{0}}$   $oldsymbol{ ext{8}}$  1" of backrest growth  $oldsymbol{ ext{8}}$ 

## Base Model Measurements: \* ^

Seat Depth:9.8" - 11.3"Backrest Height:11.8