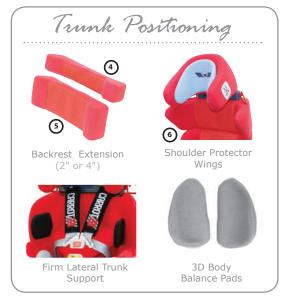

## **Growth Extensions:**

① Rodded seat extension - large7"① Rodded seat extension - small2"② Seat extension - 4"4"③ Seat extension - 2"2"④ Backrest extension - 2"2"⑤ Backrest extension - 4"4"⑥ Shoulder protector wings6"

Note: The same type of 2" & 4" extensions cannot be used simultaneously.