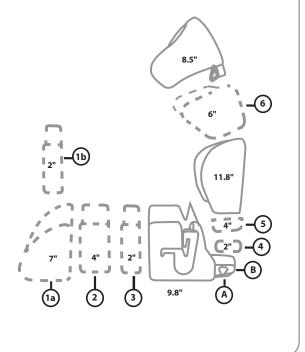

### **Carrot 3 Base Model Specifications:**

Seat Width: 11.5"
Seat Depth Adjustment: 9.8" - 11.3"
Backrest Height Adjustment: 11.8" - 12.8"
Head Support Height: 8.5"
Recline Adjustment: 90 - 180°
Weight: 19.1 lbs.

#### **Carrot 3 Specifications with Extensions:**

Seat Depth Adjustment: 9.8" - 22.3"

Backrest Height Adjustment: 11.8" - 22.8"

Shoulder Wing Height: 6"

Shoulder Wing Width Adjustment: 15.25" - 19.25" Lateral Supports Width Adjustment: 10" - 12" Lateral Supports Height Adjustment: 2"

\* Measurements do not include head support & growth extensions

^ Base model includes 1.5" of seat depth growth  $oldsymbol{ ext{0}}$   $oldsymbol{ ext{8}}$  1" of backrest growth  $oldsymbol{ ext{8}}$ 

## Base Model Measurements: \* ^

Seat Depth:9.8" - 11.3"Backrest Height:11.8" - 12.8"Head Support Height:8.5"

\* Measurements do not include head support & growth extensions

^ Base model includes 1.5" of seat depth growth old A & 1" of backrest growth old B

## **Growth Extensions:**

① Rodded seat extension - large7"① Rodded seat extension - small2"② Seat extension - 4"4"③ Seat extension - 2"2"④ Backrest extension - 2"2"⑤ Backrest extension - 4"4"⑥ Shoulder protector wings6"