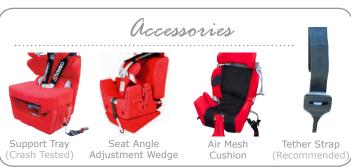

Child Restraint System
CARROT 3

- Adaptive Positioning
   High density foam inserts for optimal positioning and maximum comfort
- Grows With Your Child 30-108 lbs / 37" 60"
- "Free Angle" Recline 180°
   Allows for easy diaper changes and conforms to vehicle's seat
- LATCH Equipped
  Lower Anchors and Tethers for Children

# Accessories:









**Lightweight • Compact Folding • Convenient** 

















### **Carrot 3 Base Model Specifications:**

Seat Width: 11.5"
Seat Depth Adjustment: 9.8" - 11.3"
Backrest Height Adjustment: 11.8" - 12.8"
Head Support Height: 8.5"
Recline Adjustment: 90 - 180°
Weight: 19.1 lbs.

#### **Carrot 3 Specifications with Extensions:**

Seat Depth Adjustment: 9.8" - 22.3"

Backrest Height Adjustment: 11.8" - 22.8"

Shoulder Wing Height: 6"

Shoulder Wing Width Adjustment: 15.25" - 19.25" Lateral Supports Width Adjustment: 10" - 12" Lateral Supports Height Adjustment: 2"

\* Measurements do not include head support & growth extensions

^ Base model includes 1.5" of seat depth growth  $oldsymbol{ ext{0}}$   $oldsymbol{ ext{8}}$  1" of backrest growth  $oldsymbol{ ext{8}}$ 

## Base Model Measurements: \* ^

Seat Depth:9.8" - 11.3"Backrest Height:11.8"