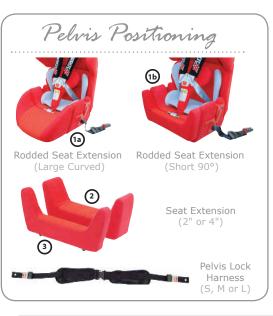

## **Growth Extensions:**

① Rodded seat extension - large7"① Rodded seat extension - small2"② Seat extension - 4"4"③ Seat extension - 2"2"④ Backrest extension - 2"2"⑤ Backrest extension - 4"4"⑥ Shoulder protector wings6"

Note: The same type of 2" & 4" extensions cannot be used simultaneously.