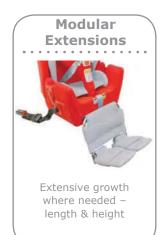

#### **Carrot 3 Specifications with Extensions:**

Seat Depth Adjustment: 9.8" - 22.3"

Backrest Height Adjustment: 11.8" - 22.8"

Shoulder Wing Height: 6"

Shoulder Wing Width Adjustment: 15.25" - 19.25" Lateral Supports Width Adjustment: 10" - 12" Lateral Supports Height Adjustment: 2"

## **Growth Extensions:**

① Rodded seat extension - large7"① Rodded seat extension - small2"② Seat extension - 4"4"③ Seat extension - 2"2"④ Backrest extension - 2"2"⑤ Backrest extension - 4"4"⑥ Shoulder protector wings6"