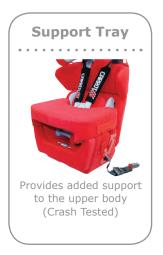

Child Restraint System
CARROT 3

- Adaptive Positioning
   High density foam inserts for optimal positioning and maximum comfort
- Grows With Your Child 30-108 lbs / 37" 60"
- "Free Angle" Recline 180°
   Allows for easy diaper changes and conforms to vehicle's seat
- LATCH Equipped
  Lower Anchors and Tethers for Children

# Accessories:









**Lightweight • Compact Folding • Convenient** 

















### **Carrot 3 Base Model Specifications:**

Seat Width: 11.5"
Seat Depth Adjustment: 9.8" - 11.3"
Backrest Height Adjustment: 11.8" - 12.8"
Head Support Height: 8.5"
Recline Adjustment: 90 - 180°
Weight: 19.1 lbs.

#### **Carrot 3 Specifications with Extensions:**

Seat Depth Adjustment: 9.8" - 22.3"

Backrest Height Adjustment: 11.8" - 22.8"

Shoulder Wing Height: 6"

Shoulder Wing Width Adjustment: 15.25" - 19.25" Lateral Supports Width Adjustment: 10" - 12" Lateral Supports Height Adjustment: 2"

\* Measurements do not include head support & growth extensions

^ Base model includes 1.5" of seat depth growth  $oldsymbol{ ext{0}}$   $oldsymbol{ ext{8}}$  1" of backrest growth  $oldsymbol{ ext{8}}$ 

## Base Model Measurem