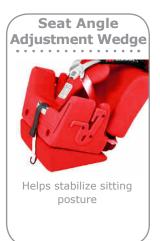

Child Restraint System
CARROT 3

- Adaptive Positioning
   High density foam inserts for optimal positioning and maximum comfort
- Grows With Your Child 30-108 lbs / 37" 60"
- "Free Angle" Recline 180°
   Allows for easy diaper changes and conforms to vehicle's seat
- LATCH Equipped
  Lower Anchors and Tethers for Children