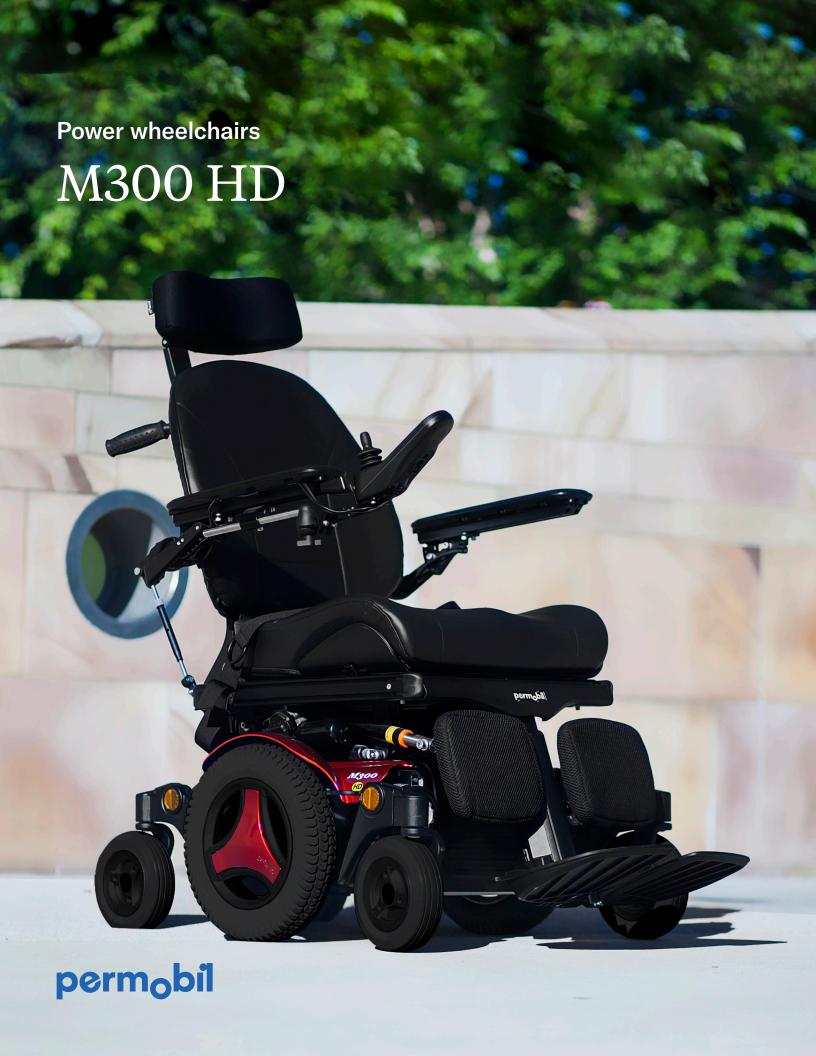

## Rugged style, refined details

M300 HD takes all the things you love about Permobil's midwheel drive wheelchairs and amplifies them. Thanks to the stronger actuators, more powerful motors, and a reinforced seating system, it is built to withstand the rigors of your active heavy duty lifestyle. You'll benefit from the fully adjustable legrests, and can take your chair to the next level with the optional 8" seat elevator and up to four power seat functions.