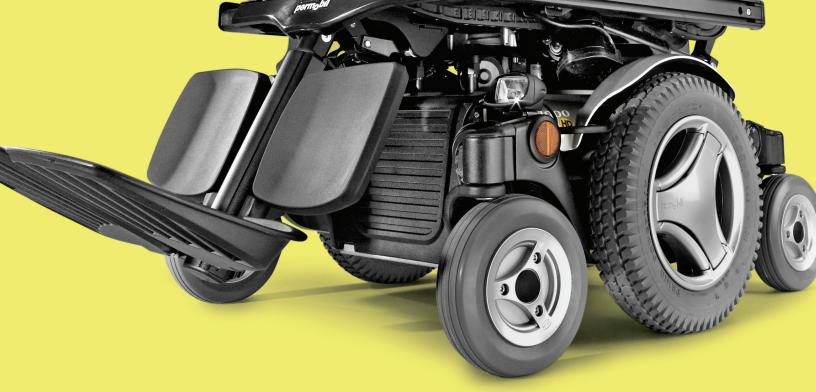

## Rugged style, refined details

M300 HD takes all the things you love about Permobil's midwheel drive wheelchairs and amplifies them. Thanks to the stronger actuators, more powerful motors, and a reinforced seating system, it is built to withstand the rigors of your active heavy duty lifestyle. You'll benefit from the fully adjustable legrests, and can take your chair to the next level with the optional 8" seat elevator and up to four power seat functions.