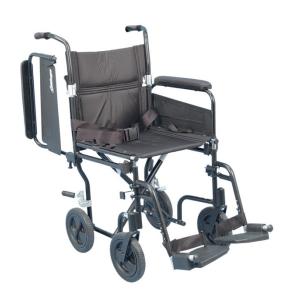

## Airgo Comfort-Plus Lightweight Transport Chair

HCPCS:

FIGURE A

FIGURE B

- New and improved with more security and comfort enhancing features
- Flip-back detachable arms make it easier to transfer in and out, or simply get closer to a table
- Comfort-Grip 8" wheels provide shock absorption and better brake performance
- Anatomically correct seat-to-armrest height for a naturally erect posture
- Fold-down back for easy transportation and storage
- Removable swing-away footrests with tool-free adjustment of length for greater comfort
- Heel-loops and seatbelt included as standard features for increased safety
- Dual locking rear wheels for safe, secure transfers
- Chip-resistant finishing and no sharp edges on hardware
- Lightweight and compact