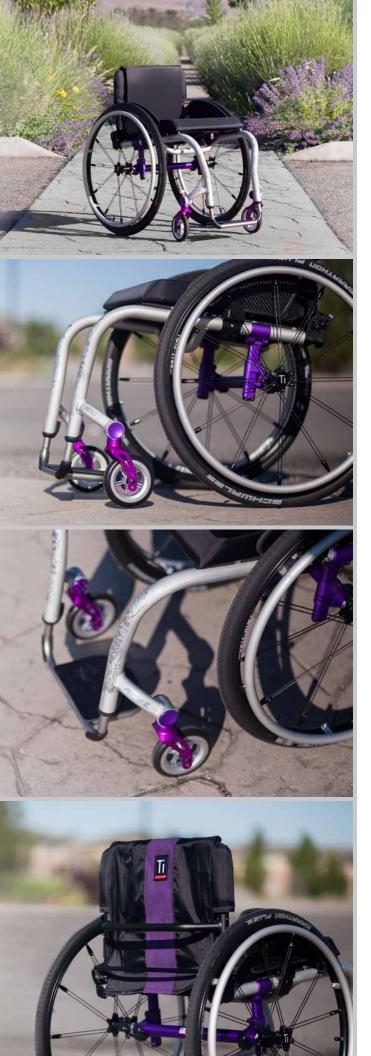

## OPEN FRAME. OPEN ROAD.

The open frame of the aluminum Aero Z calls out to the open road. The Aero Z is the only TiFit, mono-tube aluminum frame on the

market. In a class by itself, the Aero Z is lightweight and fully adjustable and it won't break the bank!

## TIFIT. PERSONAL ERGONOMICS.

The difference between a TiFit<sup>®</sup> chair and all other chairs is that a TiFit chair is a wheeled prosthetic: Every frame is made to measure. The optimized fit of a TiFit chair brings unparalleled performance and function. You will feel the difference in everything you do.

## CUSTOM CONFIGURATION.

Custom Configuration allows you to add options and components to your chair to meet your needs and to optimize your riding experience. This includes choices of wheels, handrims, tires, wheel locks, color, tattoos, and more. TiLite offers more options than any other manufacturer!