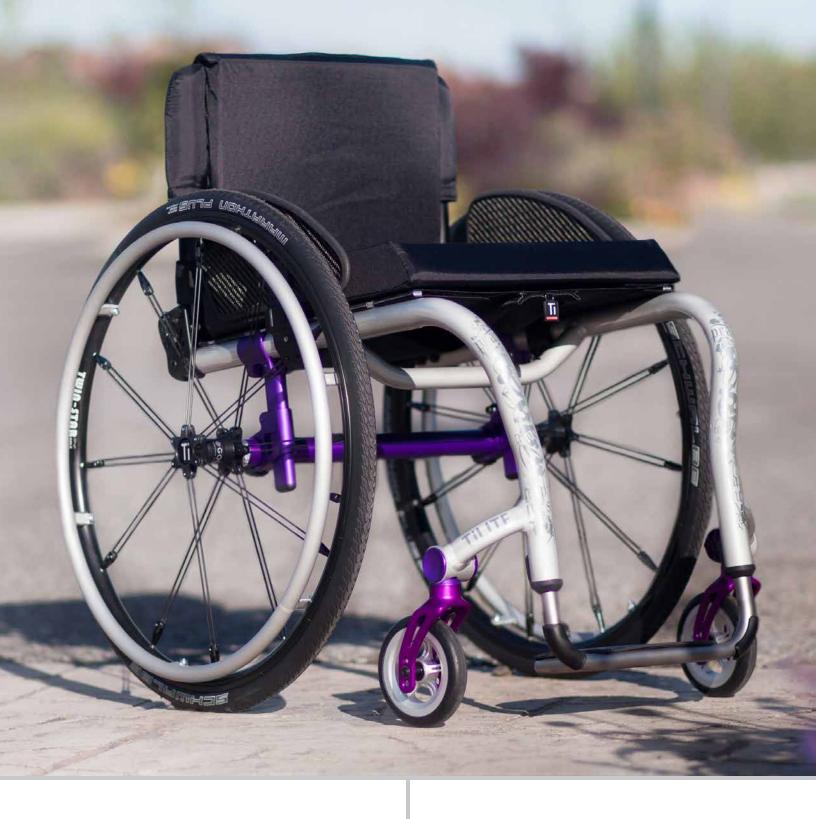

## OPEN FRAME. OPEN ROAD.

The open frame of the aluminum Aero Z calls out to the open road. The Aero Z is the only TiFit, mono-tube aluminum frame on the

market. In a class by itself, the Aero Z is lightweight and fully adjustable and it won't break the bank!

## TIFIT. PERSONAL ERGONOMICS.

The difference between a TiFit<sup>®</sup> chair and all other chairs is that a TiFit chair is a wheeled prosthetic: Every frame is made to measure. The optimized fit of a TiFit chair brings unparalleled performance and function. You will feel the difference in everything you do.

## CUSTOM CONFIGURATION.

Custom Configuration allows you to add options and components to your chair to meet your needs and to optimize your riding experience. This includes choices of wheels, handrims, tires, wheel locks, color, tattoos, and more. TiLite offers more options than any other manufacturer!